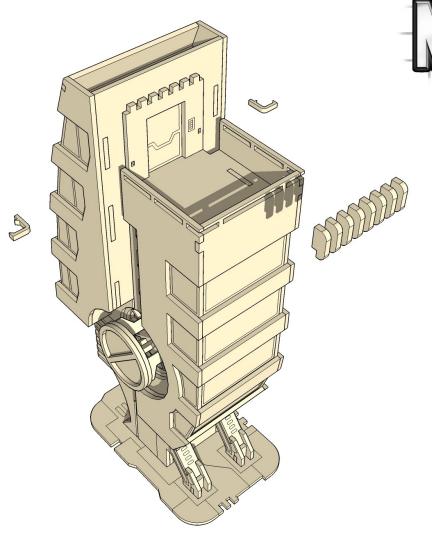

#### Construction

Slot the parts together as shown by the pictures below, applying glue wherever there is a connection.

Allow the model to completely dry before painting it. This is a complex kit with many small parts. Allowing each section to dry thoroughly before heading to the next is strongly recommended.

Some parts of this kit are very fine, or have engraving very close to edges. Make sure you cut through any tabs carefully with a hobby knife first to avoid damage.

The exclusive copyright on the model designs are the property of CNC Workshop Ltd. © Copyright CNC Workshop Ltd., 2006. All rights reserved. Made in Australia