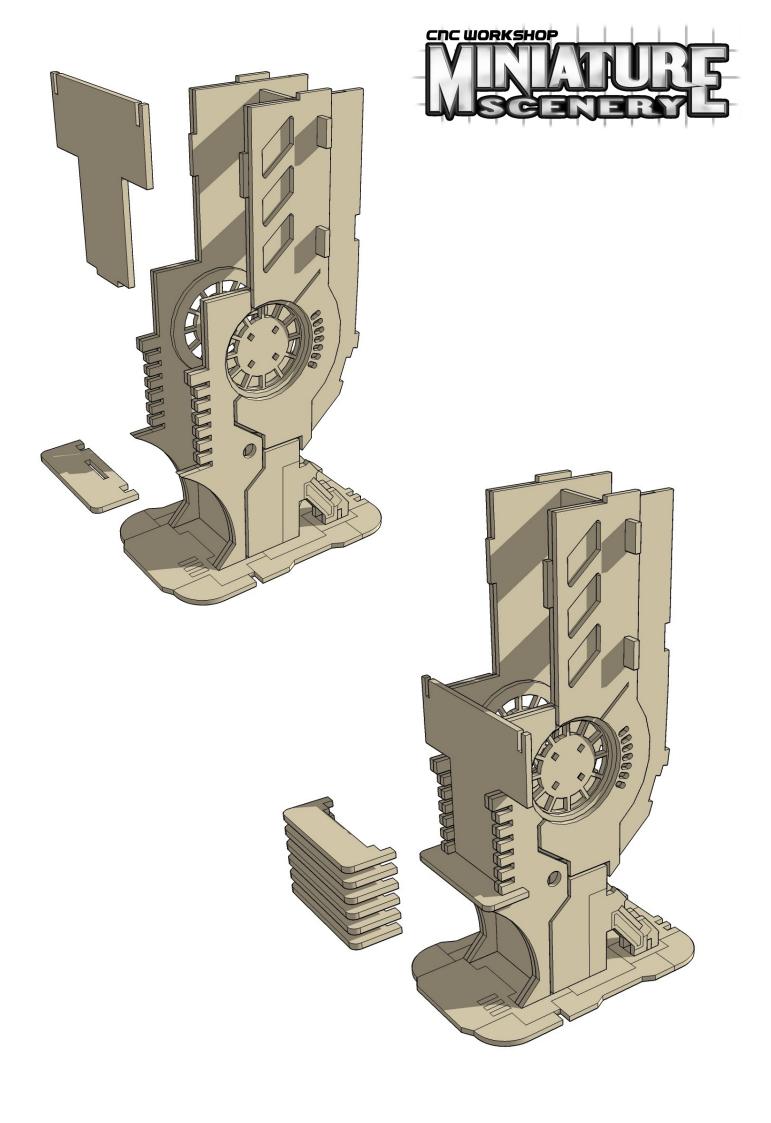

#### Construction

Slot the parts together as shown by the pictures below, applying glue wherever there is a connection.

Allow the model to completely dry before painting it. This is a complex kit with many small parts. Allowing each section to dry thoroughly before heading to the next is strongly recommended.

Some parts of this kit are very fine, or have engraving very close to edges. Make sure you cut through any tabs carefully with a hobby knife first to avoid damage.

The exclusive copyright on the model designs are the property of CNC Workshop Ltd. © Copyright CNC Workshop Ltd., 2006. All rights reserved. Made in Australia