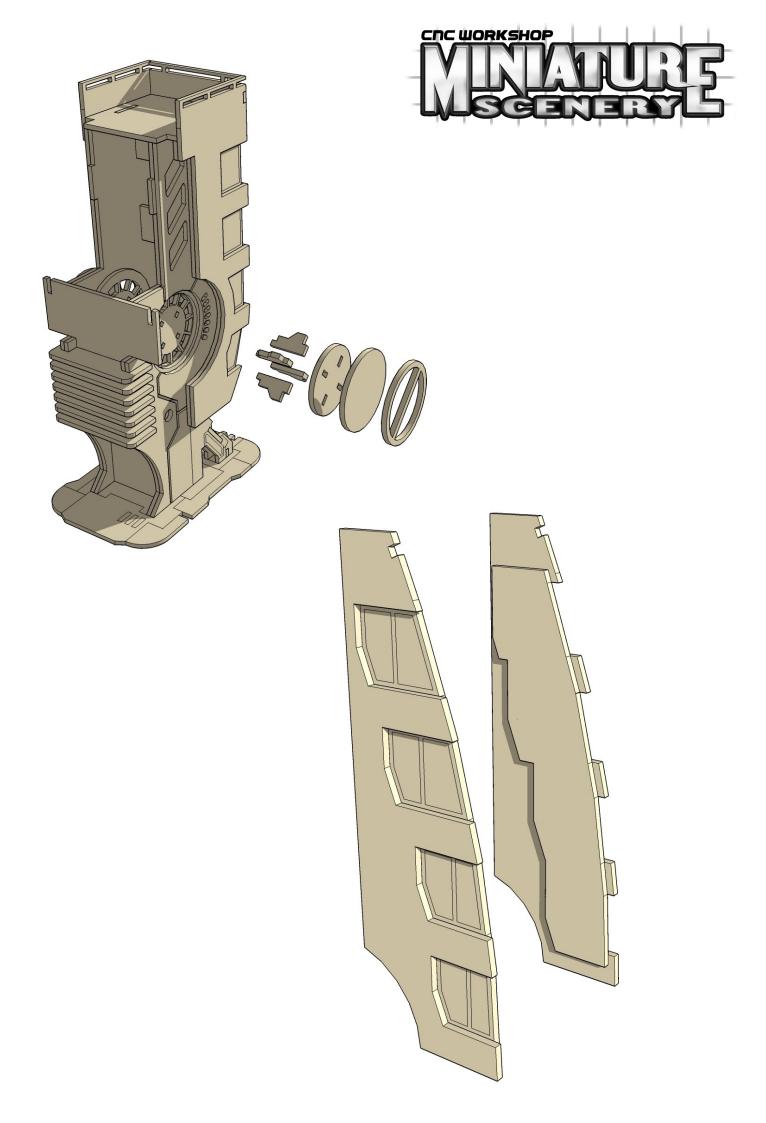

#### Construction

Slot the parts together as shown by the pictures below, applying glue wherever there is a connection.

Allow the model to completely dry before painting it. This is a complex kit with many small parts. Allowing each section to dry thoroughly before heading to the next is strongly recommended.