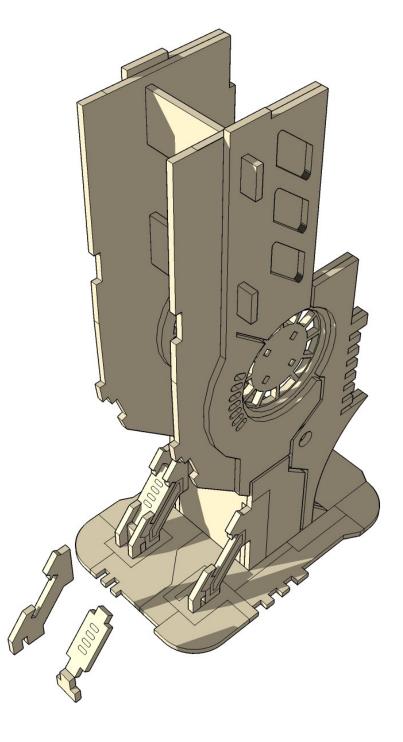

#### Construction

Slot the parts together as shown by the pictures below, applying glue wherever there is a connection.

Allow the model to completely dry before painting it. This is a complex kit with many small parts. Allowing each section to dry thoroughly before heading to the next is strongly recommended.

Some parts of this kit are very fine, or have engraving very close to edges. Make sure you cut through any tabs carefully with a hobby knife first to avoid damage.

The exclusive copyright on the model designs are the property of CNC Workshop Ltd. © Copyright CNC Workshop Ltd., 2006. All rights reserved. Made in Australia