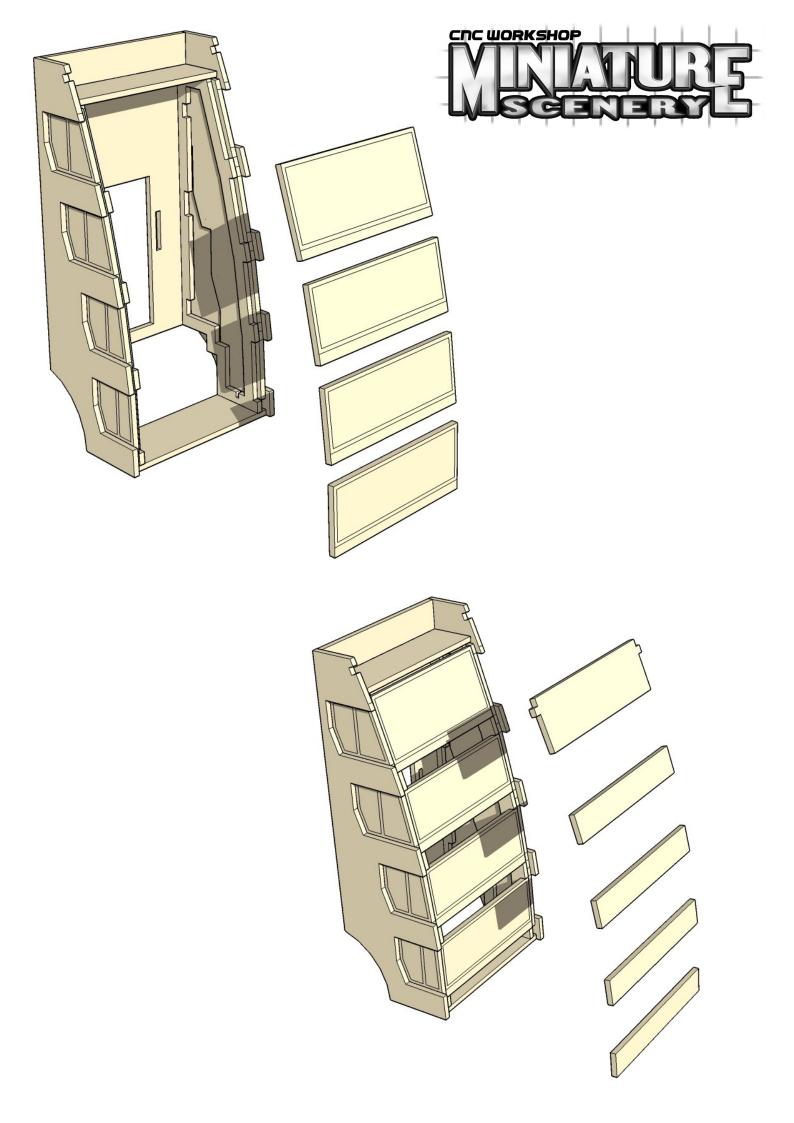

#### Construction

Slot the parts together as shown by the pictures below, applying glue wherever there is a connection.

Allow the model to completely dry before painting it. This is a complex kit with many small parts. Allowing each section to dry thoroughly before heading to the next is strongly recommended.

Some parts of this kit are very fine, or have engraving very close to edges. Make sure you cut through any tabs carefully with a hobby knife first to avoid damage.

The exclusive copyright on the model designs are the property of CNC Workshop Ltd. © Copyright CNC Workshop Ltd., 2006. All rights reserved. Made in Australia