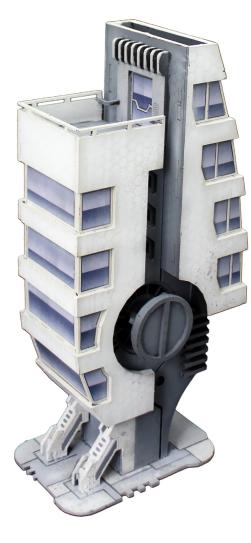

1 LARGE CENTREPIECE SKYSCRAPER Adding height and atmosphere to your table

> FOR DETAILED, EASY TO FOLLOW INSTRUCTIONS VISIT WWW.MINIATURESCENERY.COM

COMPATIBLE WITH OUR PARANOIA BATTLEGROUND AND SCIFI TERRAIN SERIES

# Scifi Appartments