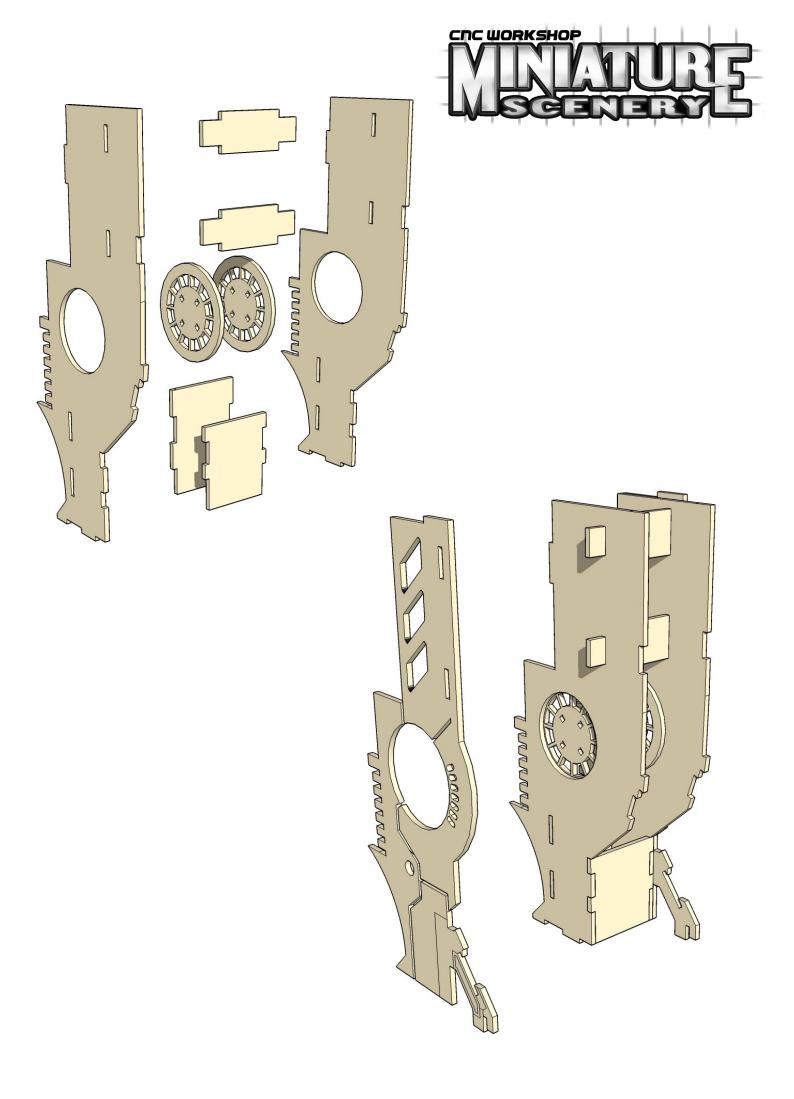

#### Construction

Slot the parts together as shown by the pictures below, applying glue wherever there is a connection.

Allow the model to completely dry before painting it. This is a complex kit with many small parts. Allowing each section to dry thoroughly before heading to the next is strongly recommended.

Some parts of this kit are very fine, or have engraving very close to edges. Make sure you cut through any tabs carefully with a hobby knife first to avoid damage.

The exclusive copyright on the model designs are the property of CNC Workshop Ltd. © Copyright CNC Workshop Ltd., 2006. All rights reserved. Made in Australia