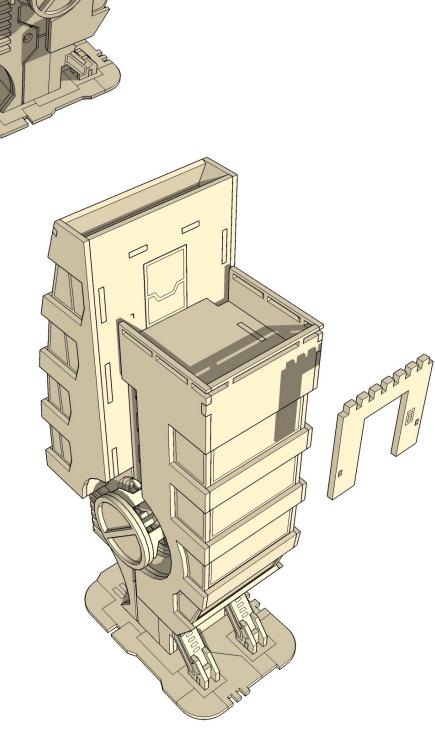

#### Construction

Slot the parts together as shown by the pictures below, applying glue wherever there is a connection.

Allow the model to completely dry before painting it. This is a complex kit with many small parts. Allowing each section to dry thoroughly before heading to the next is strongly recommended.

Some parts of this kit are very fine, or have engraving very close to edges. Make sure you cut through any tabs carefully with a hobby knife first to avoid damage.

The exclusive copyright on the model designs are the property of CNC Workshop Ltd. © Copyright CNC Workshop Ltd., 2006. All rights reserved. Made in Australia