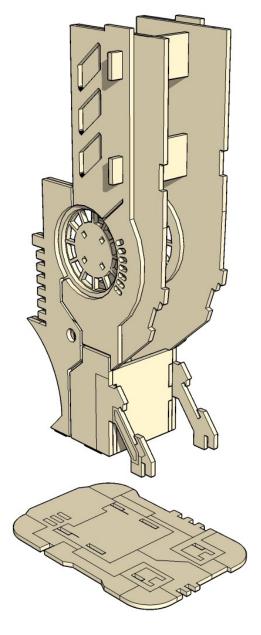

#### Construction

Slot the parts together as shown by the pictures below, applying glue wherever there is a connection.

Allow the model to completely dry before painting it. This is a complex kit with many small parts. Allowing each section to dry thoroughly before heading to the next is strongly recommended.

Some parts of this kit are very fine, or have engraving very close to edges. Make sure you cut through any tabs carefully with a hobby knife first to avoid damage.

The exclusive copyright on the model designs are the property of CNC Workshop Ltd. © Copyright CNC Workshop Ltd., 2006. All rights reserved. Made in Australia