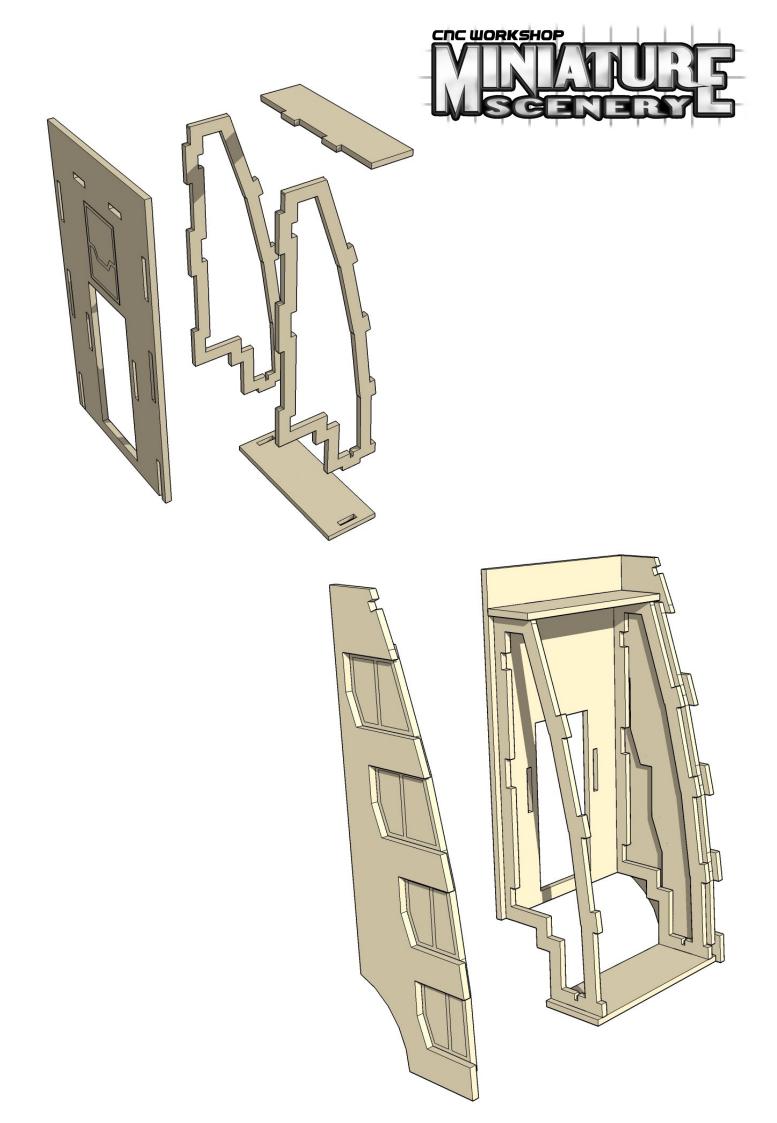

#### Construction

Slot the parts together as shown by the pictures below, applying glue wherever there is a connection.

Allow the model to completely dry before painting it. This is a complex kit with many small parts. Allowing each section to dry thoroughly before heading to the next is strongly recommended.