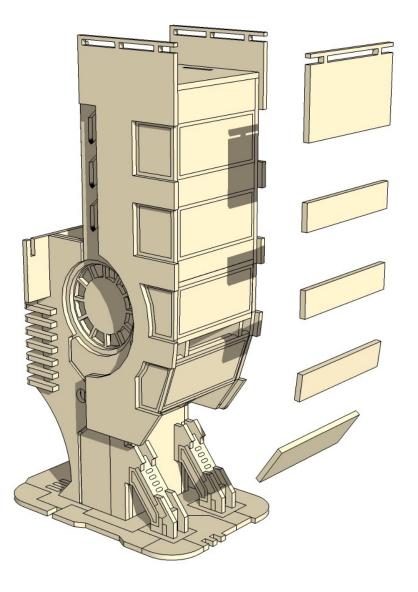

#### Construction

Slot the parts together as shown by the pictures below, applying glue wherever there is a connection.

Allow the model to completely dry before painting it. This is a complex kit with many small parts. Allowing each section to dry thoroughly before heading to the next is strongly recommended.