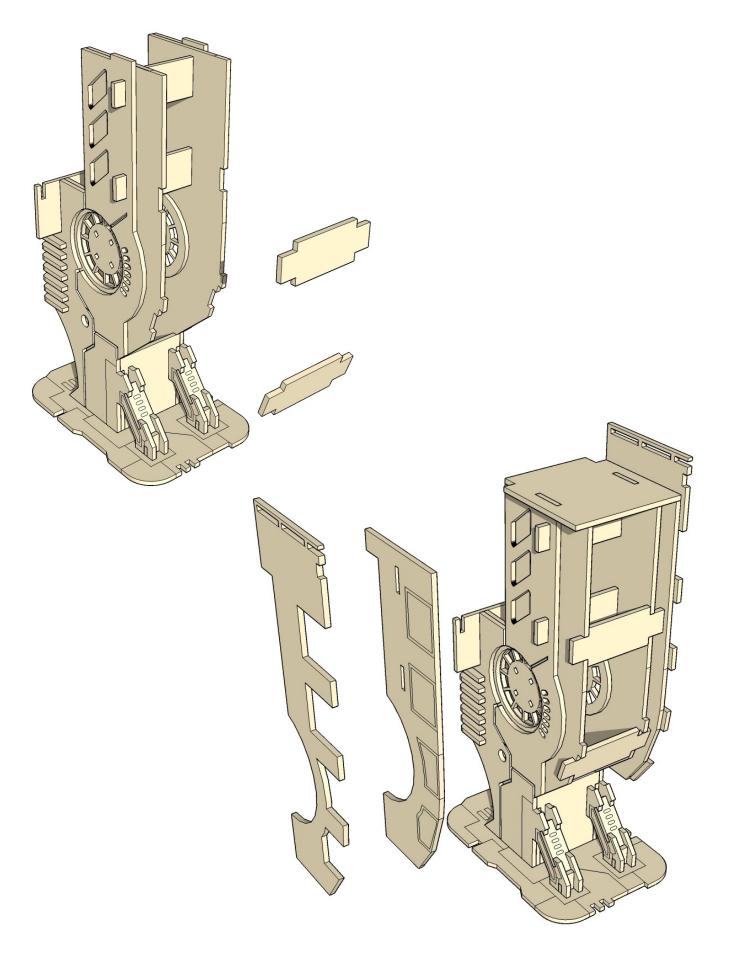

#### Construction

Slot the parts together as shown by the pictures below, applying glue wherever there is a connection.

Allow the model to completely dry before painting it. This is a complex kit with many small parts. Allowing each section to dry thoroughly before heading to the next is strongly recommended.

Some parts of this kit are very fine, or have engraving very close to edges. Make sure you cut through any tabs carefully with a hobby knife first to avoid damage.

The exclusive copyright on the model designs are the property of CNC Workshop Ltd. © Copyright CNC Workshop Ltd., 2006. All rights reserved. Made in Australia