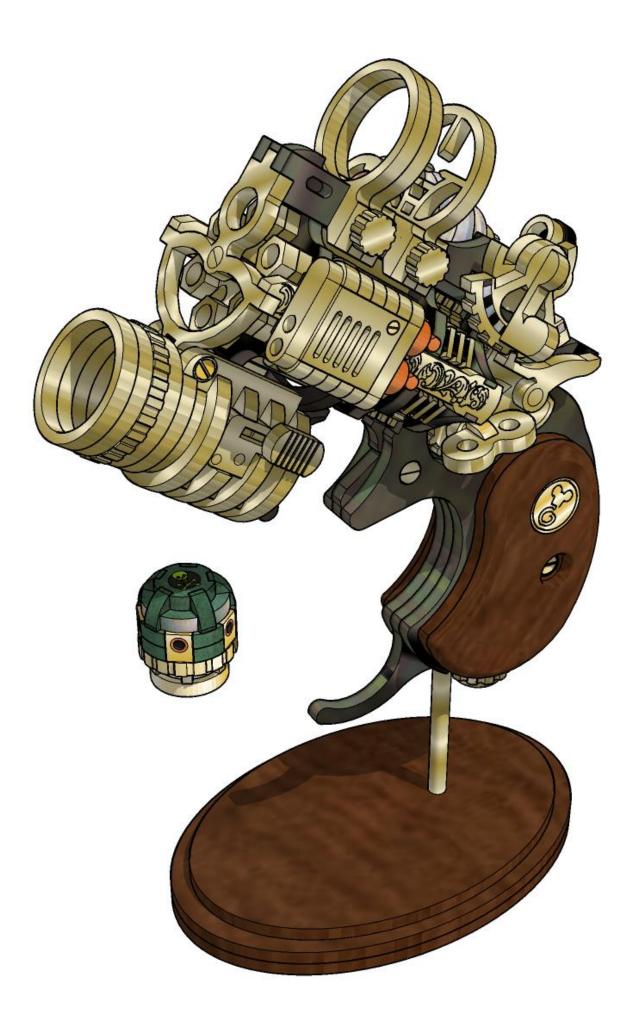

- Use file or sand paper to remove the small bur caused by the connection to the frame.

- It's a good idea to familiarise yourself with how the pieces fit together before gluing.

- Slot the parts together as shown by the pictures below, applying glue wherever there is a connection. (unless shown otherwise)

- Parts may be a very tight fit, slight trimming or sanding of parts may be needed for ease of assembly.