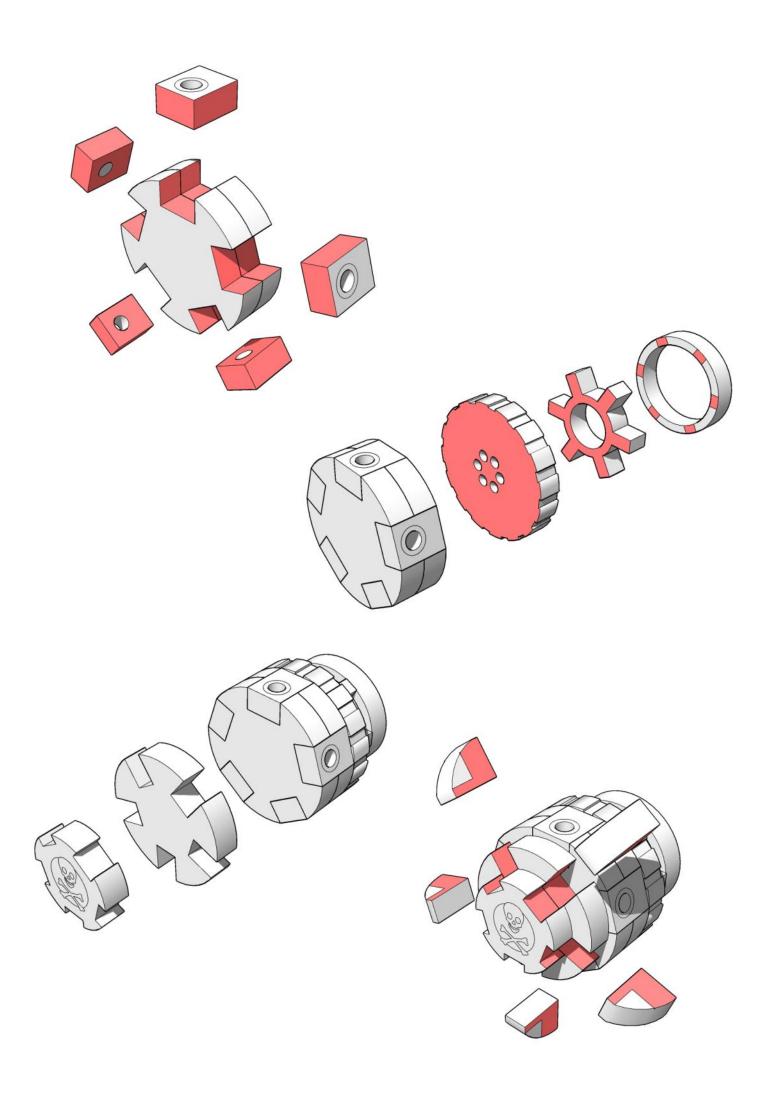

- Use file or sand paper to remove the small bur caused by the connection to the frame.

- It's a good idea to familiarise yourself with how the pieces fit together before gluing.

- Slot the parts together as shown by the pictures below, applying glue wherever there is a connection. (unless shown otherwise)

- Parts may be a very tight fit, slight trimming or sanding of parts may be needed for ease of assembly.