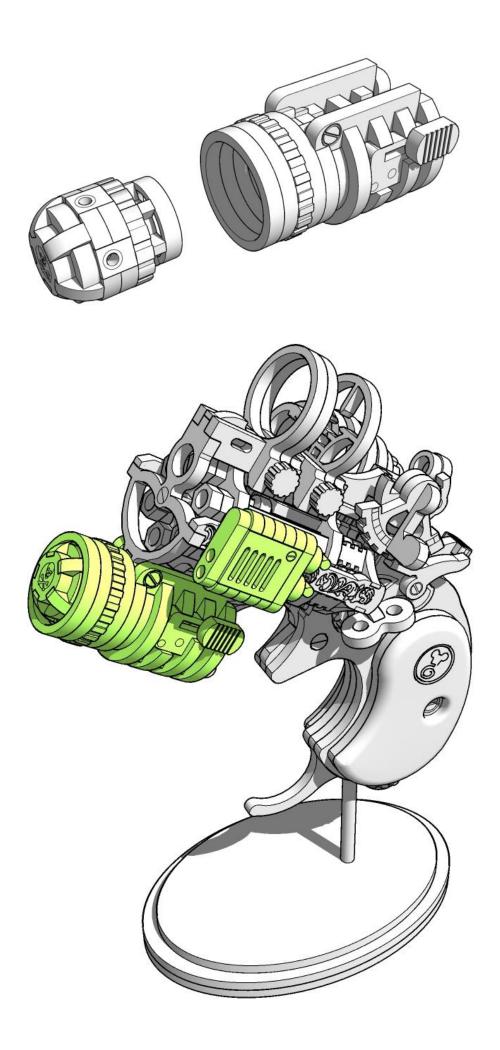

- Use file or sand paper to remove the small bur caused by the connection to the frame.

- It's a good idea to familiarise yourself with how the pieces fit together before gluing.

- Slot the parts together as shown by the pictures below, applying glue wherever there is a connection. (unless shown otherwise)

- Parts may be a very tight fit, slight trimming or sanding of parts may be needed for ease of assembly.