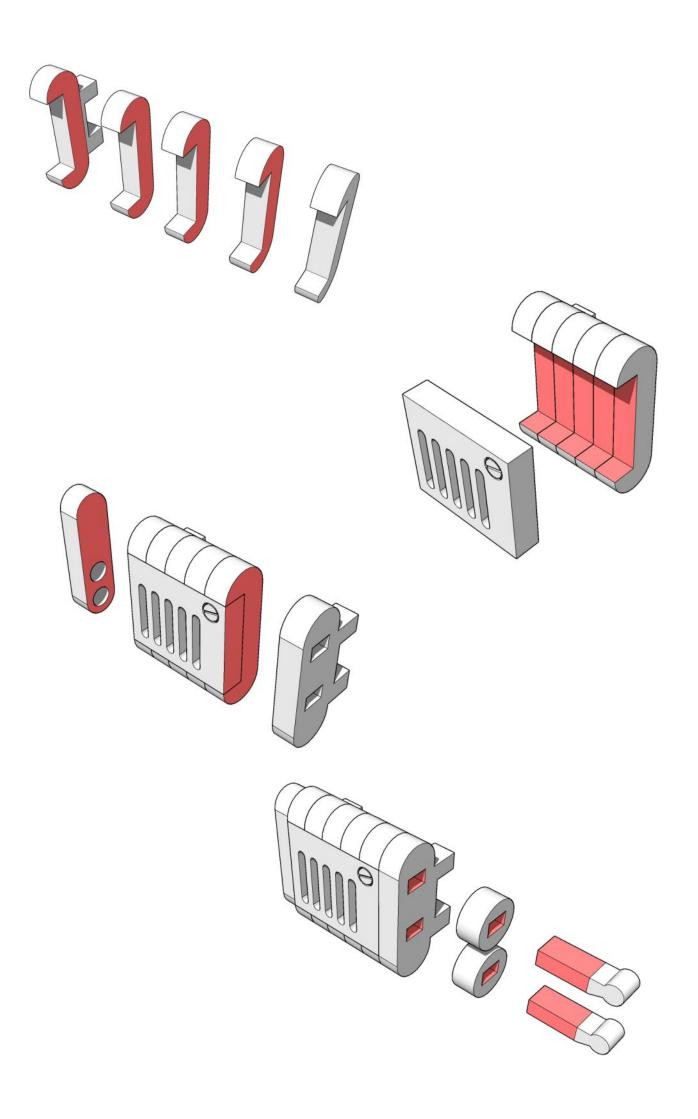

- Use file or sand paper to remove the small bur caused by the connection to the frame.

- It's a good idea to familiarise yourself with how the pieces fit together before gluing.

- Slot the parts together as shown by the pictures below, applying glue wherever there is a connection. (unless shown otherwise)

- Parts may be a very tight fit, slight trimming or sanding of parts may be needed for ease of assembly.