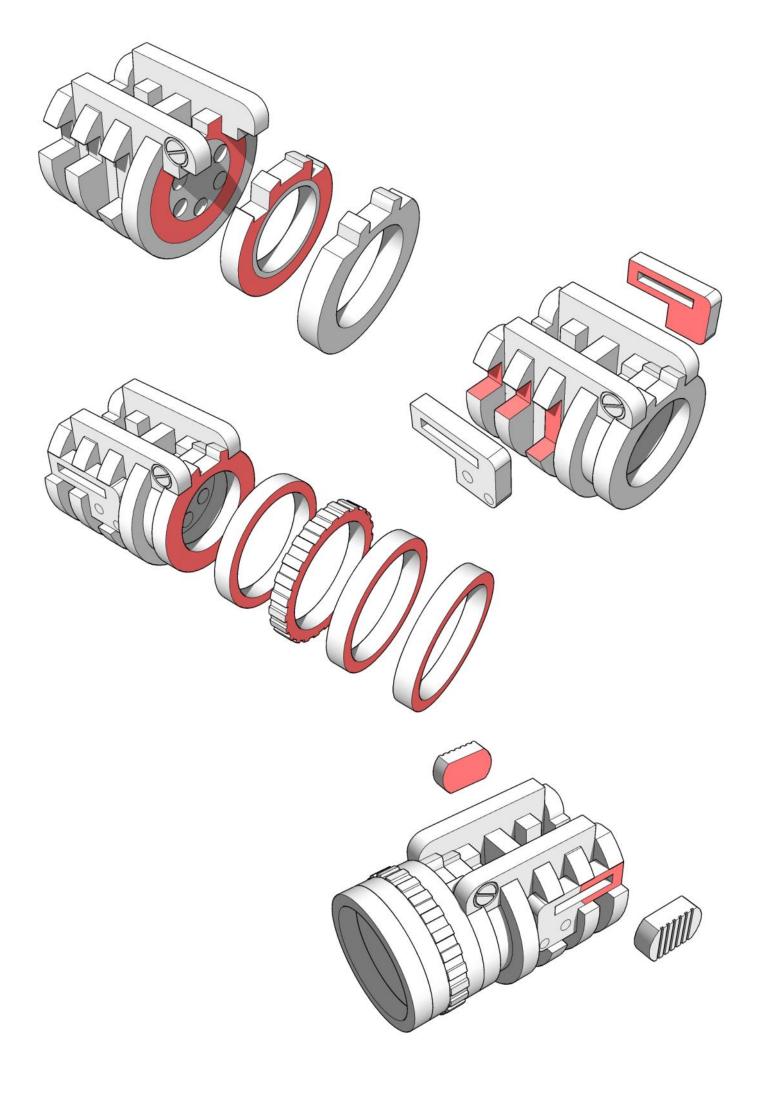

- Use file or sand paper to remove the small bur caused by the connection to the frame.

- It's a good idea to familiarise yourself with how the pieces fit together before gluing.

- Slot the parts together as shown by the pictures below, applying glue wherever there is a connection. (unless shown otherwise)

- Parts may be a very tight fit, slight trimming or sanding of parts may be needed for ease of assembly.