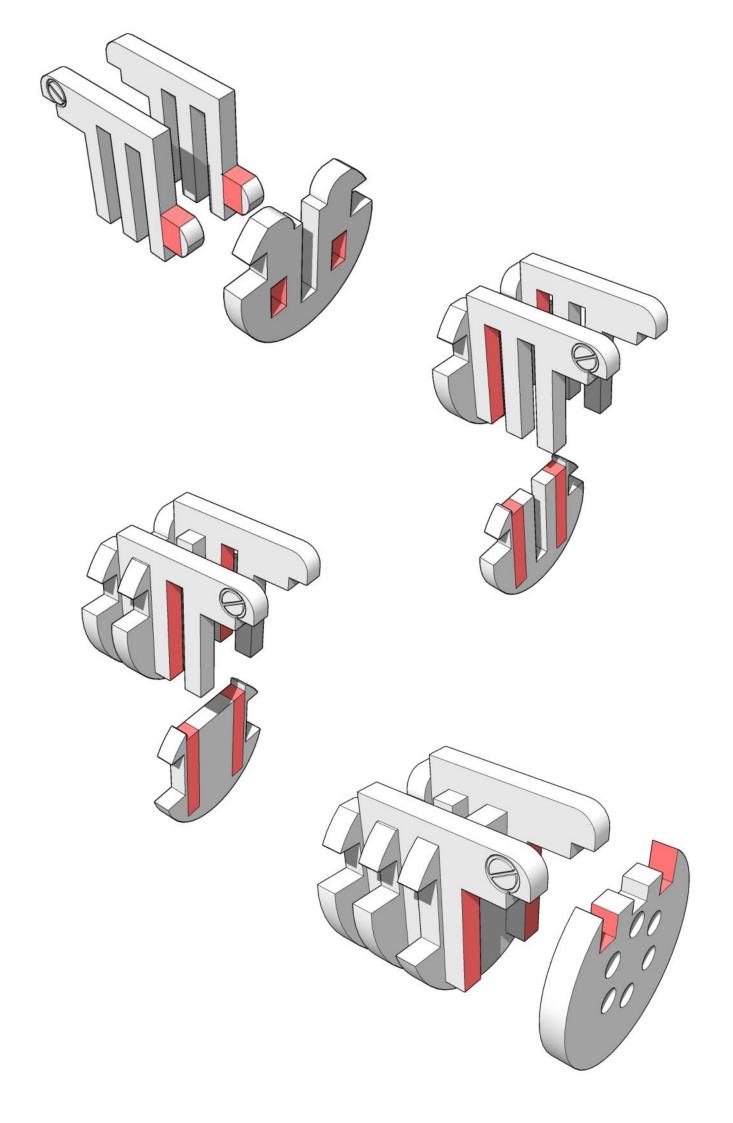

- Use file or sand paper to remove the small bur caused by the connection to the frame.

- It's a good idea to familiarise yourself with how the pieces fit together before gluing.

- Slot the parts together as shown by the pictures below, applying glue wherever there is a connection. (unless shown otherwise)

- Parts may be a very tight fit, slight trimming or sanding of parts may be needed for ease of assembly.