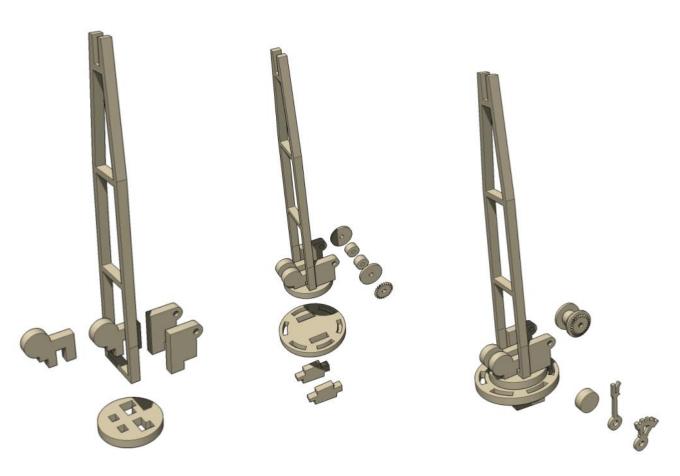

## Construction

Slot the parts together as shown by the pictures below, applying glue wherever there is a connection.

Allow the model to completely dry before painting it. This is a complex kit with many small parts. Allowing each section to dry thoroughly before heading to the next is strongly recommended.