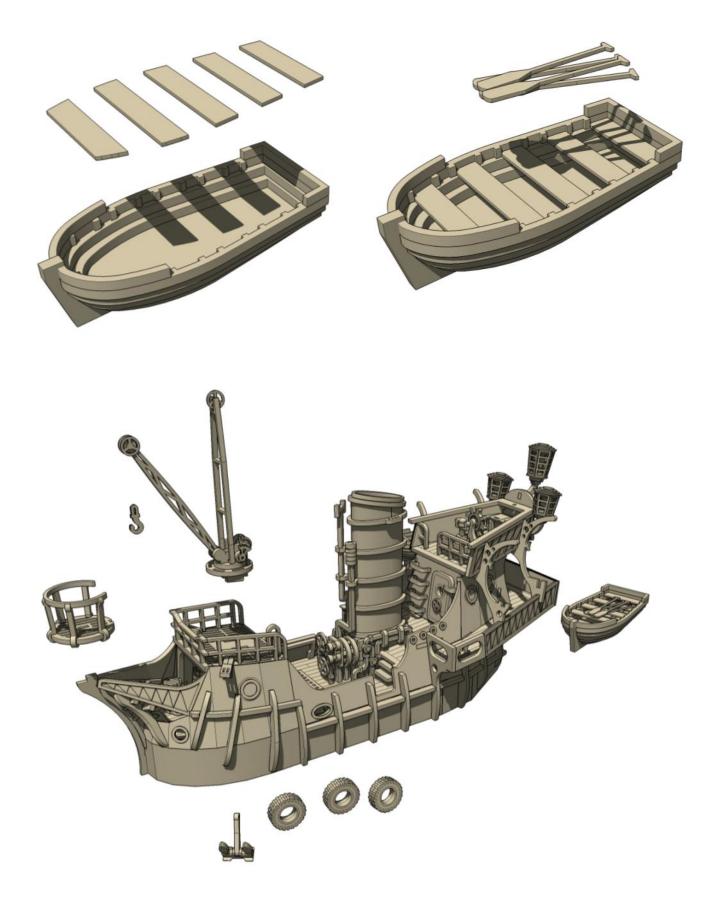

## Construction

Slot the parts together as shown by the pictures below, applying glue wherever there is a connection.

Allow the model to completely dry before painting it. This is a complex kit with many small parts. Allowing each section to dry thoroughly before heading to the next is strongly recommended.