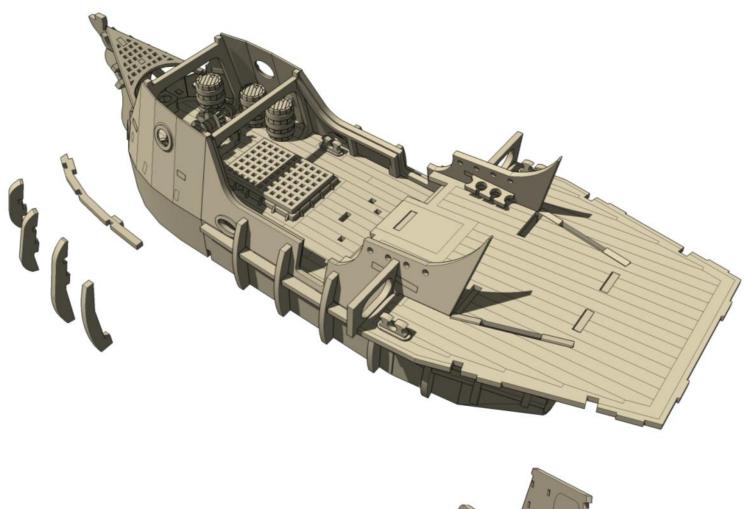

## Construction

Slot the parts together as shown by the pictures below, applying glue wherever there is a connection.

Allow the model to completely dry before painting it. This is a complex kit with many small parts. Allowing each section to dry thoroughly before heading to the next is strongly recommended.