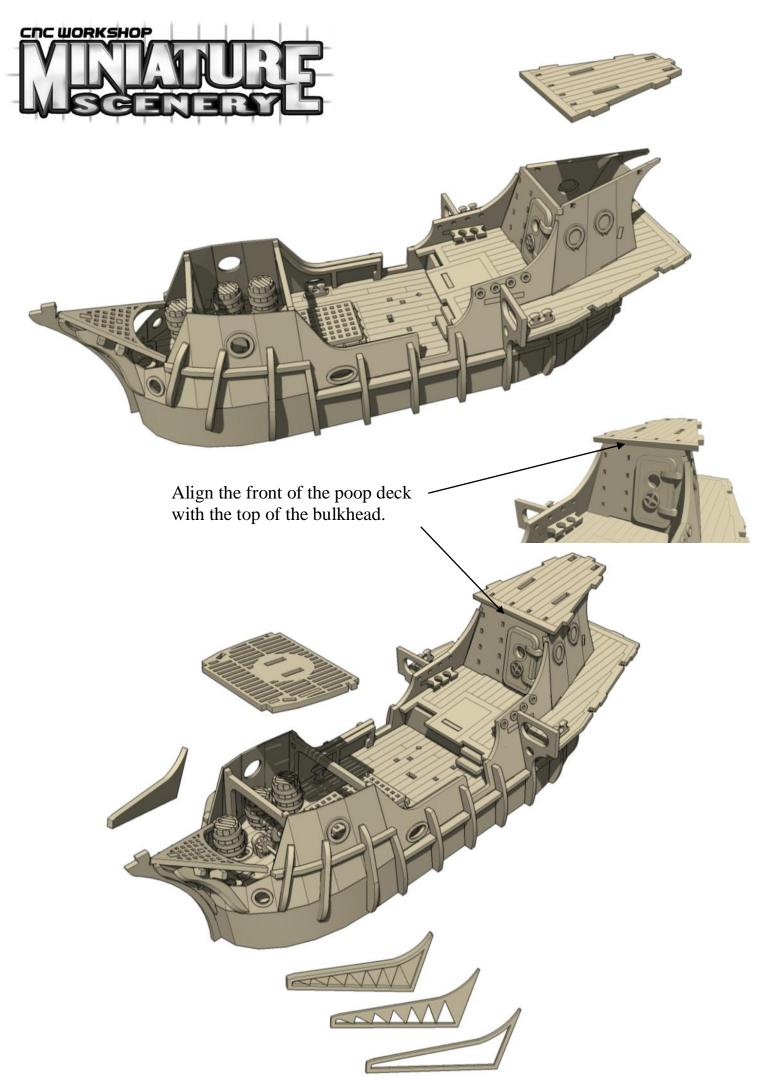

## Construction

Slot the parts together as shown by the pictures below, applying glue wherever there is a connection.

Allow the model to completely dry before painting it. This is a complex kit with many small parts. Allowing each section to dry thoroughly before heading to the next is strongly recommended.