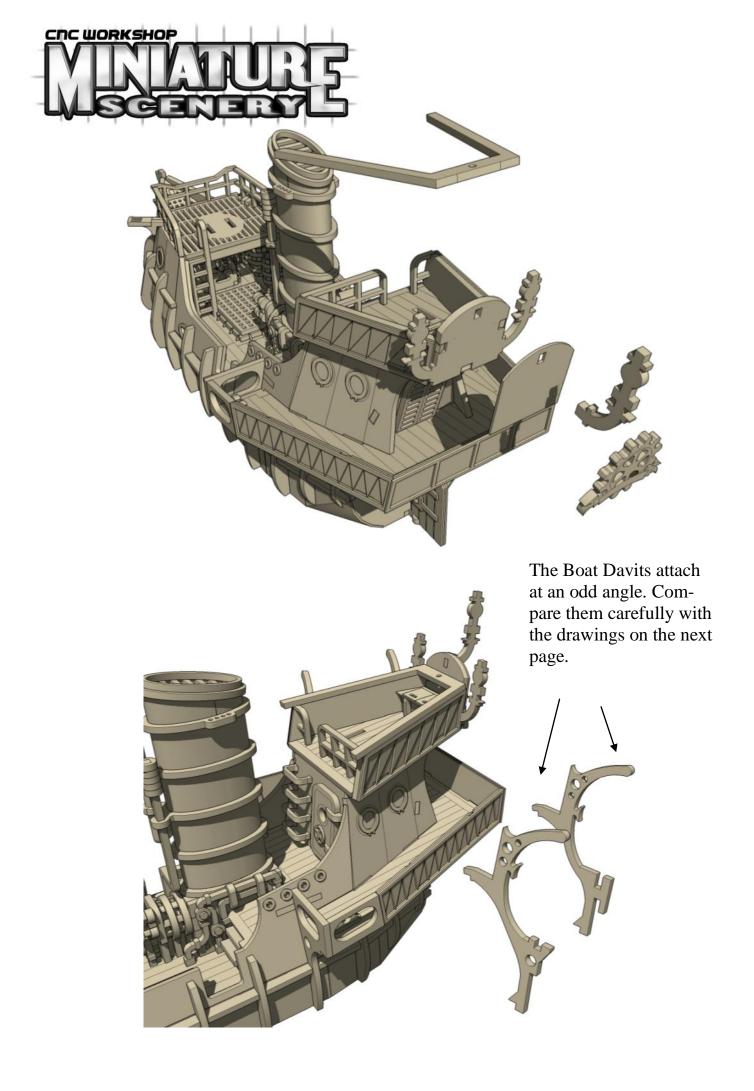

## Construction

Slot the parts together as shown by the pictures below, applying glue wherever there is a connection.

Allow the model to completely dry before painting it. This is a complex kit with many small parts. Allowing each section to dry thoroughly before heading to the next is strongly recommended.