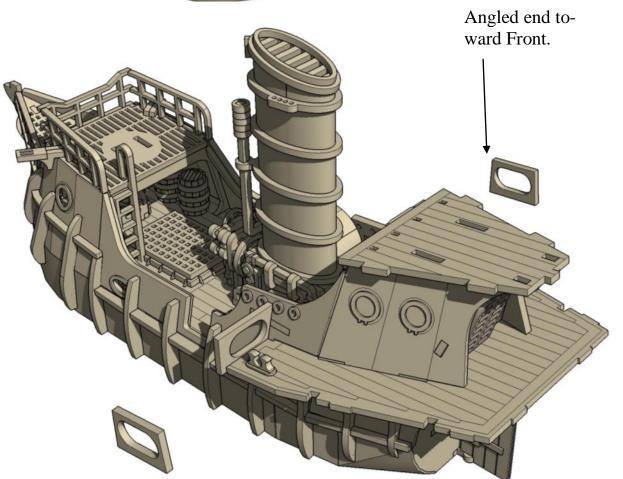

## Construction

Slot the parts together as shown by the pictures below, applying glue wherever there is a connection.

Allow the model to completely dry before painting it. This is a complex kit with many small parts. Allowing each section to dry thoroughly before heading to the next is strongly recommended.