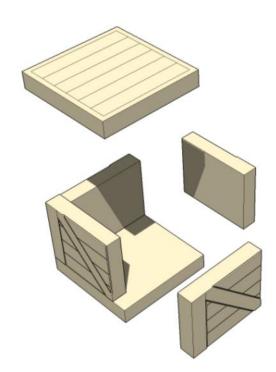

## Construction

Slot the parts together as shown by the pictures below, applying glue wherever there is a connection.

Allow the model to completely dry before painting it. This is a complex kit with many small parts. Allowing each section to dry thoroughly before heading to the next is strongly recommended.