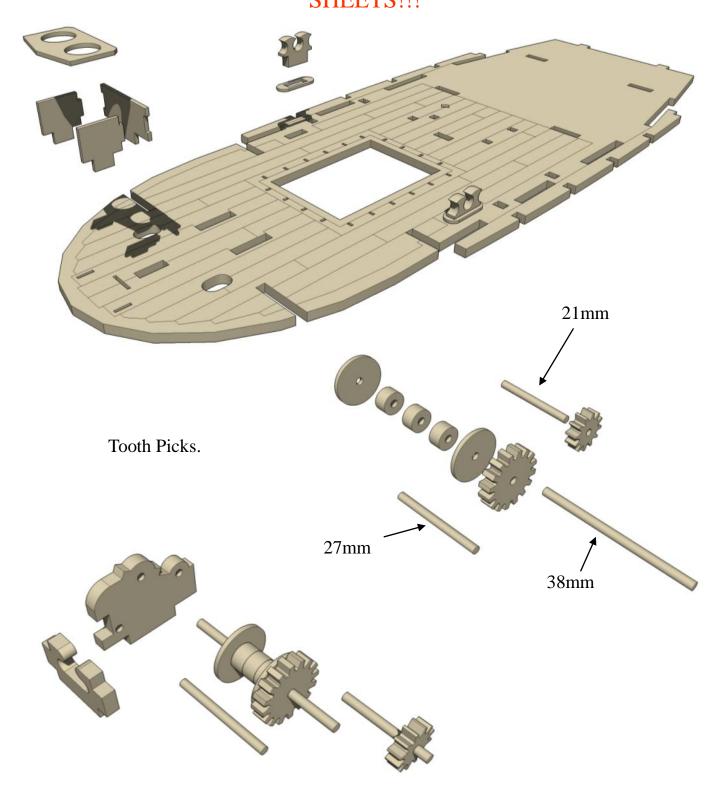

## Construction

Slot the parts together as shown by the pictures below, applying glue wherever there is a connection.

Allow the model to completely dry before painting it. This is a complex kit with many small parts. Allowing each section to dry thoroughly before heading to the next is strongly recommended.

# Its VERY IMPORTANT

That you read through and familiarise yourself with the instructions
BEFORE REMOVING PARTS FROM THE
SHEETS!!!