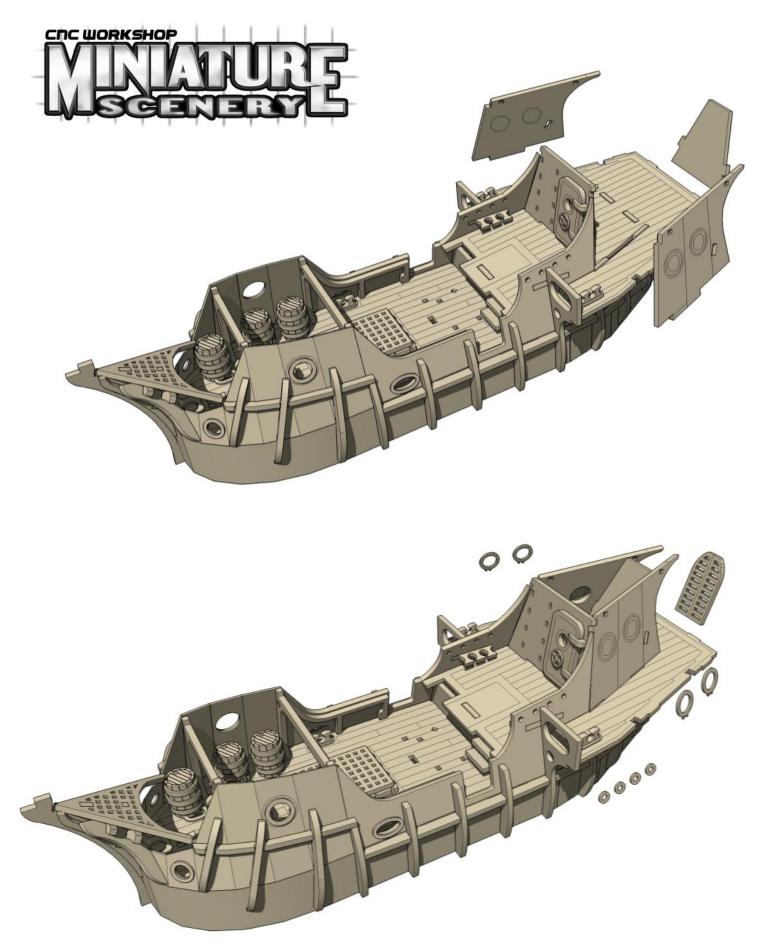

## Construction

Slot the parts together as shown by the pictures below, applying glue wherever there is a connection.

Allow the model to completely dry before painting it. This is a complex kit with many small parts. Allowing each section to dry thoroughly before heading to the next is strongly recommended.