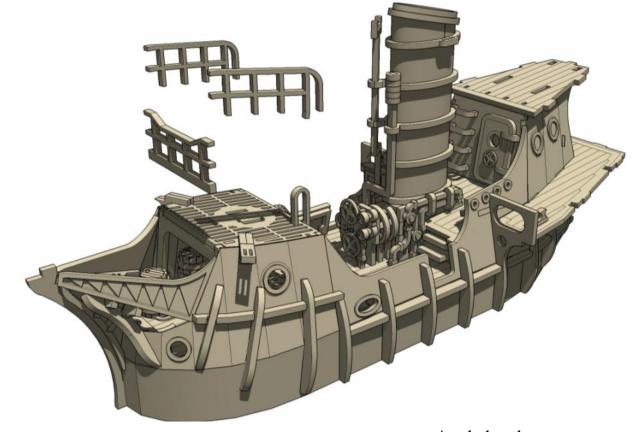

## Construction

Slot the parts together as shown by the pictures below, applying glue wherever there is a connection.

Allow the model to completely dry before painting it. This is a complex kit with many small parts. Allowing each section to dry thoroughly before heading to the next is strongly recommended.