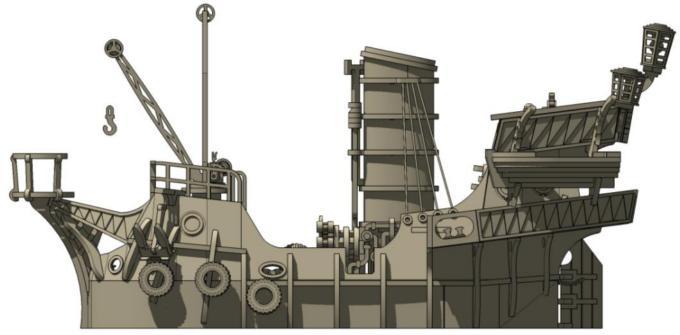

## Construction

Slot the parts together as shown by the pictures below, applying glue wherever there is a connection.

Allow the model to completely dry before painting it. This is a complex kit with many small parts. Allowing each section to dry thoroughly before heading to the next is strongly recommended.