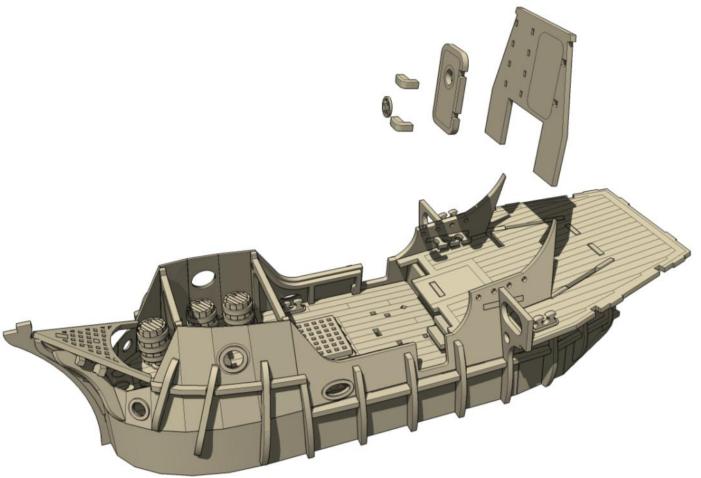

## Construction

Slot the parts together as shown by the pictures below, applying glue wherever there is a connection.

Allow the model to completely dry before painting it. This is a complex kit with many small parts. Allowing each section to dry thoroughly before heading to the next is strongly recommended.