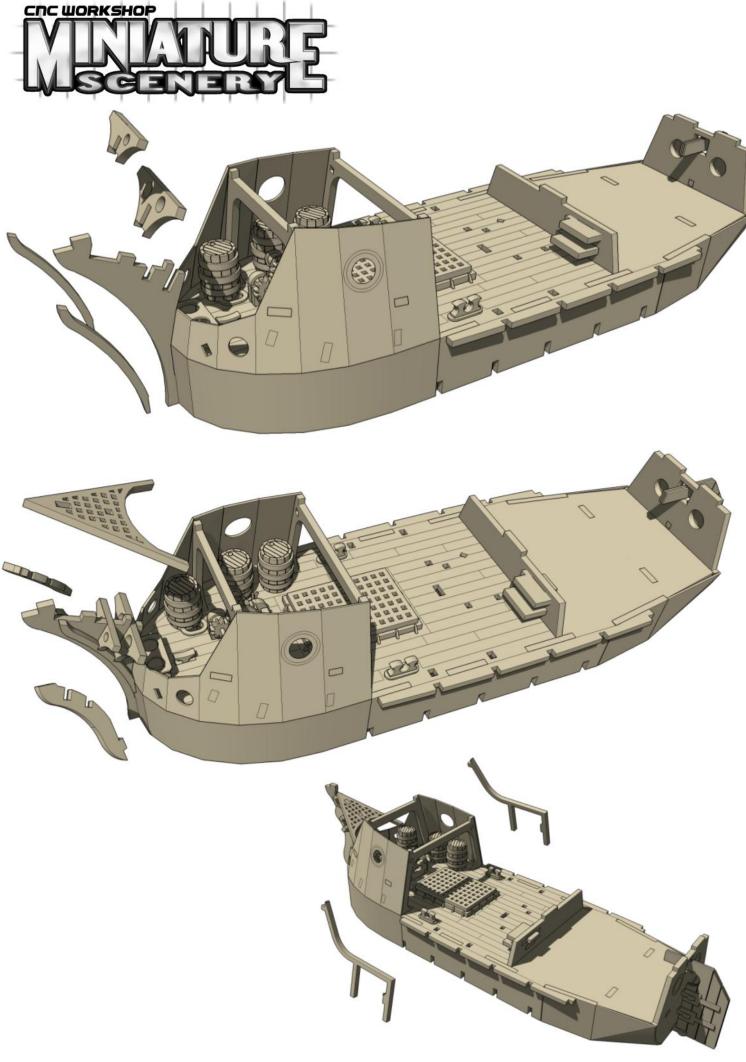

## Construction

Slot the parts together as shown by the pictures below, applying glue wherever there is a connection.

Allow the model to completely dry before painting it. This is a complex kit with many small parts. Allowing each section to dry thoroughly before heading to the next is strongly recommended.