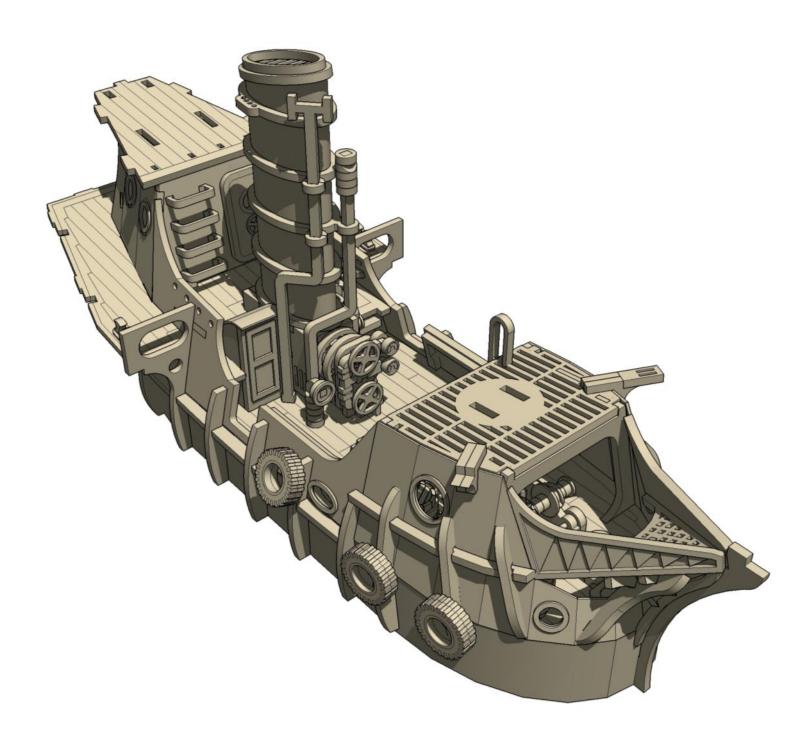

## Construction

Slot the parts together as shown by the pictures below, applying glue wherever there is a connection.

Allow the model to completely dry before painting it. This is a complex kit with many small parts. Allowing each section to dry thoroughly before heading to the next is strongly recommended.