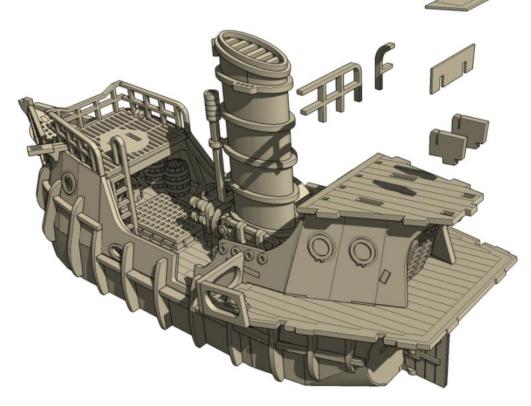

## Construction

Slot the parts together as shown by the pictures below, applying glue wherever there is a connection.

Allow the model to completely dry before painting it. This is a complex kit with many small parts. Allowing each section to dry thoroughly before heading to the next is strongly recommended.