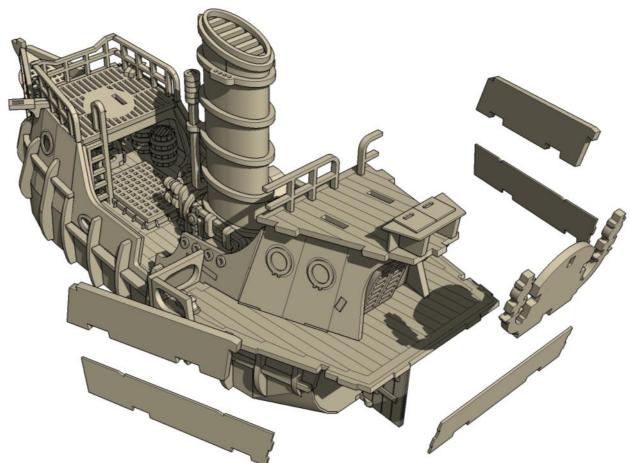

## Construction

Slot the parts together as shown by the pictures below, applying glue wherever there is a connection.

Allow the model to completely dry before painting it. This is a complex kit with many small parts. Allowing each section to dry thoroughly before heading to the next is strongly recommended.