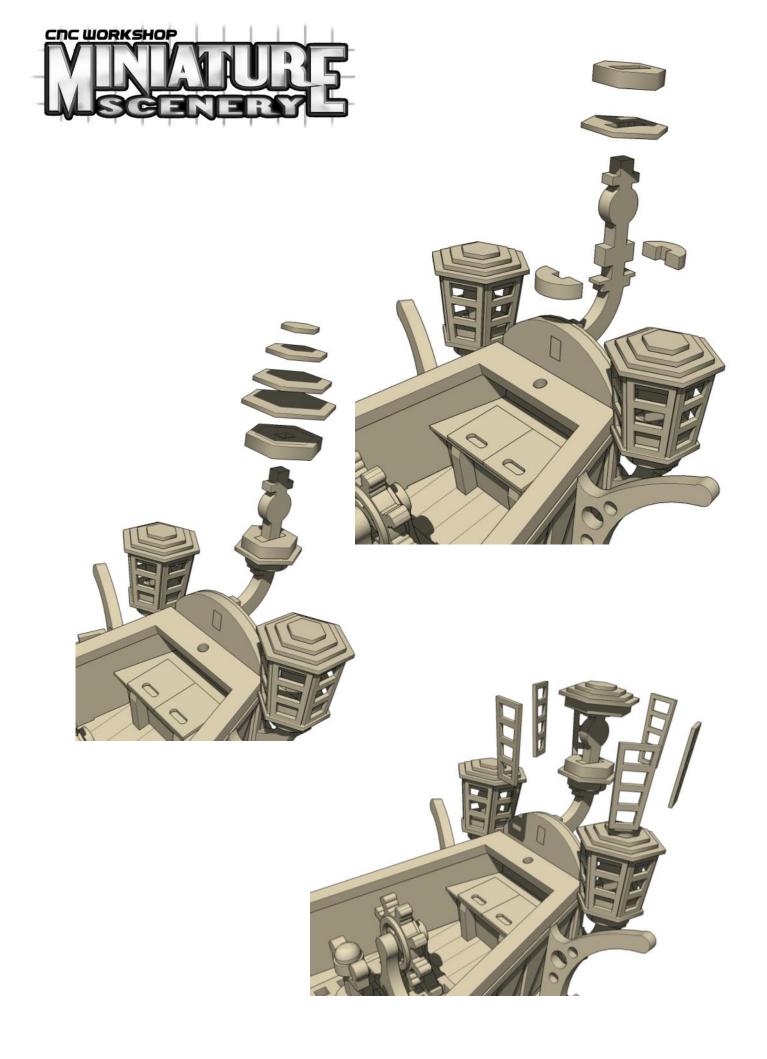

## Construction

Slot the parts together as shown by the pictures below, applying glue wherever there is a connection.

Allow the model to completely dry before painting it. This is a complex kit with many small parts. Allowing each section to dry thoroughly before heading to the next is strongly recommended.