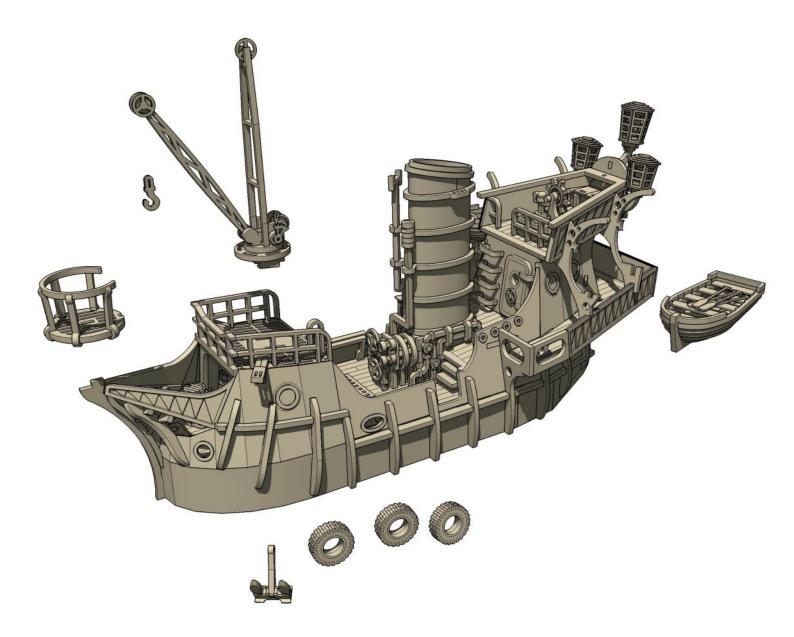

## Construction

Slot the parts together as shown by the pictures below, applying glue wherever there is a connection.

Allow the model to completely dry before painting it. This is a complex kit with many small parts. Allowing each section to dry thoroughly before heading to the next is strongly recommended.

# TRAMP STEAMER