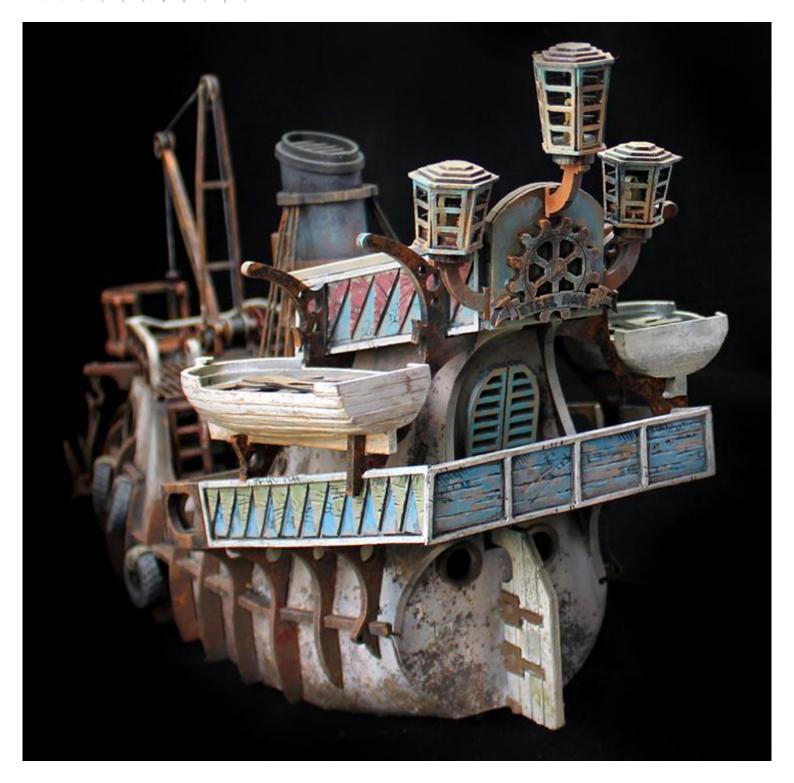

## Construction

Slot the parts together as shown by the pictures below, applying glue wherever there is a connection.

Allow the model to completely dry before painting it. This is a complex kit with many small parts. Allowing each section to dry thoroughly before heading to the next is strongly recommended.