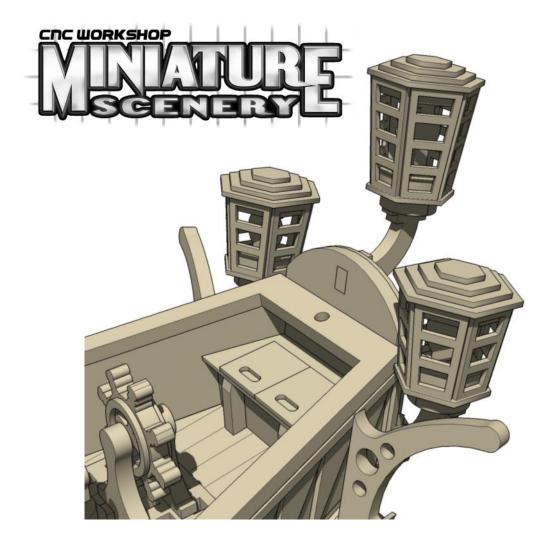

## Construction

Slot the parts together as shown by the pictures below, applying glue wherever there is a connection.

Allow the model to completely dry before painting it. This is a complex kit with many small parts. Allowing each section to dry thoroughly before heading to the next is strongly recommended.