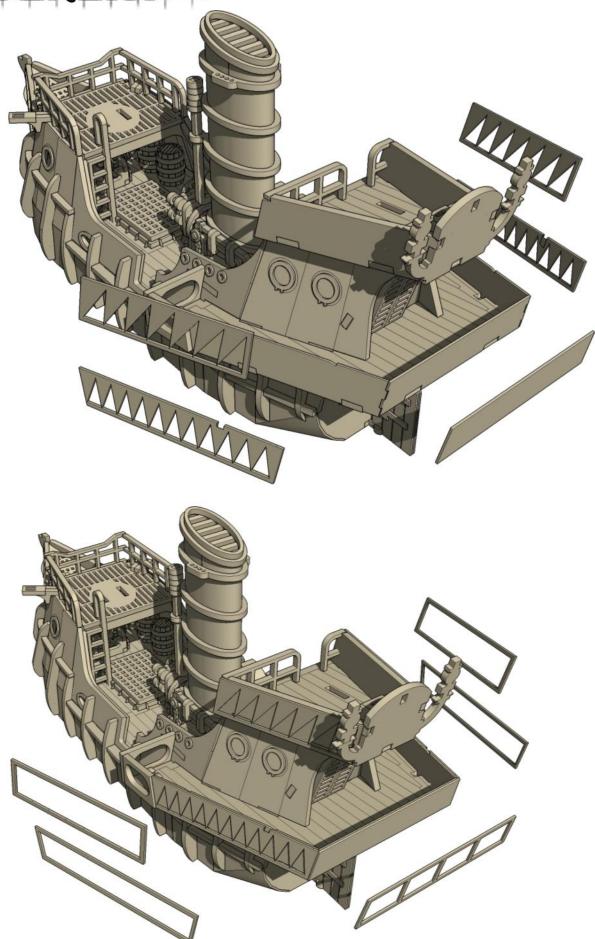

## Construction

Slot the parts together as shown by the pictures below, applying glue wherever there is a connection.

Allow the model to completely dry before painting it. This is a complex kit with many small parts. Allowing each section to dry thoroughly before heading to the next is strongly recommended.