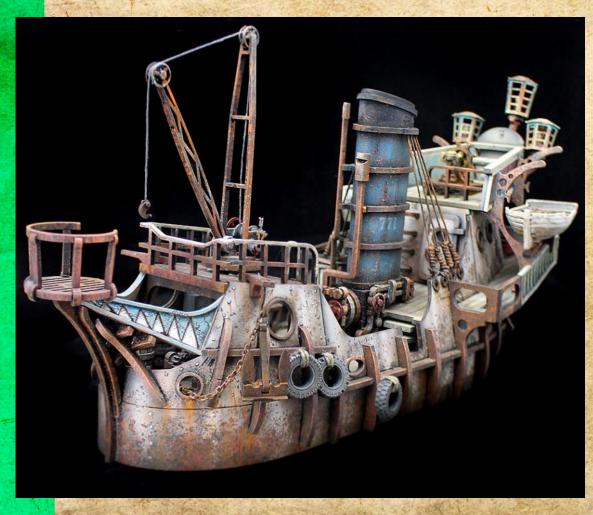

d damage.

### **Getting Started**

I. Parts should remove easily from the board by pressing through and popping them out. It's a good idea to cut through the tiny joins first though, and some parts (particularly smaller, more detailed parts) may need more careful persuasion.

II. Use a file or sand paper last to completely remove the tabs that might remain.

III. Parts may be a very tight fit, slight trimming or sanding of parts may be needed for ease of assembly.

## Construction

Slot the parts together as shown by the pictures below, applying glue wherever there is a connection.

Allow the model to completely dry before painting it. This is a complex kit with many small parts. Allowing each section to dry thoroughly before heading to the next is strongly recommended.

# TRAMP STEAMER





# Its VERY IMPORTANT

That you read through and familiarise yourself with the instructions
BEFORE REMOVING PARTS FROM THE
SHEETS!!!