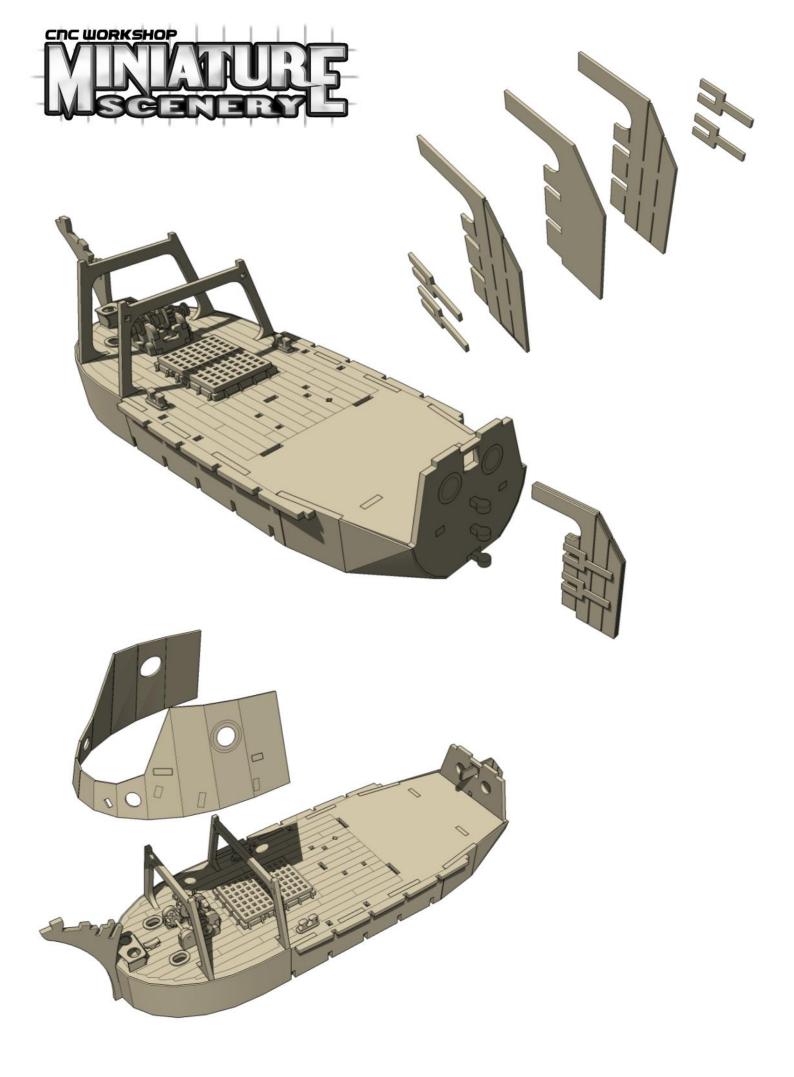

## Construction

Slot the parts together as shown by the pictures below, applying glue wherever there is a connection.

Allow the model to completely dry before painting it. This is a complex kit with many small parts. Allowing each section to dry thoroughly before heading to the next is strongly recommended.