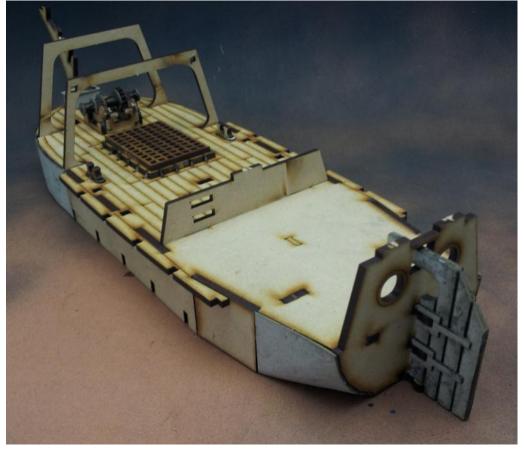

## Construction

Slot the parts together as shown by the pictures below, applying glue wherever there is a connection.

Allow the model to completely dry before painting it. This is a complex kit with many small parts. Allowing each section to dry thoroughly before heading to the next is strongly recommended.