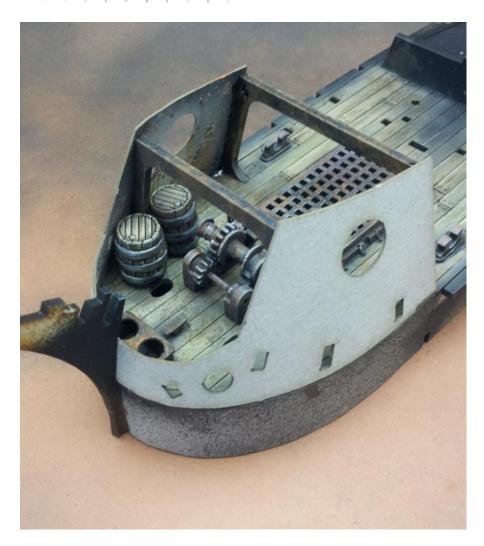

## Construction

Slot the parts together as shown by the pictures below, applying glue wherever there is a connection.

Allow the model to completely dry before painting it. This is a complex kit with many small parts. Allowing each section to dry thoroughly before heading to the next is strongly recommended.