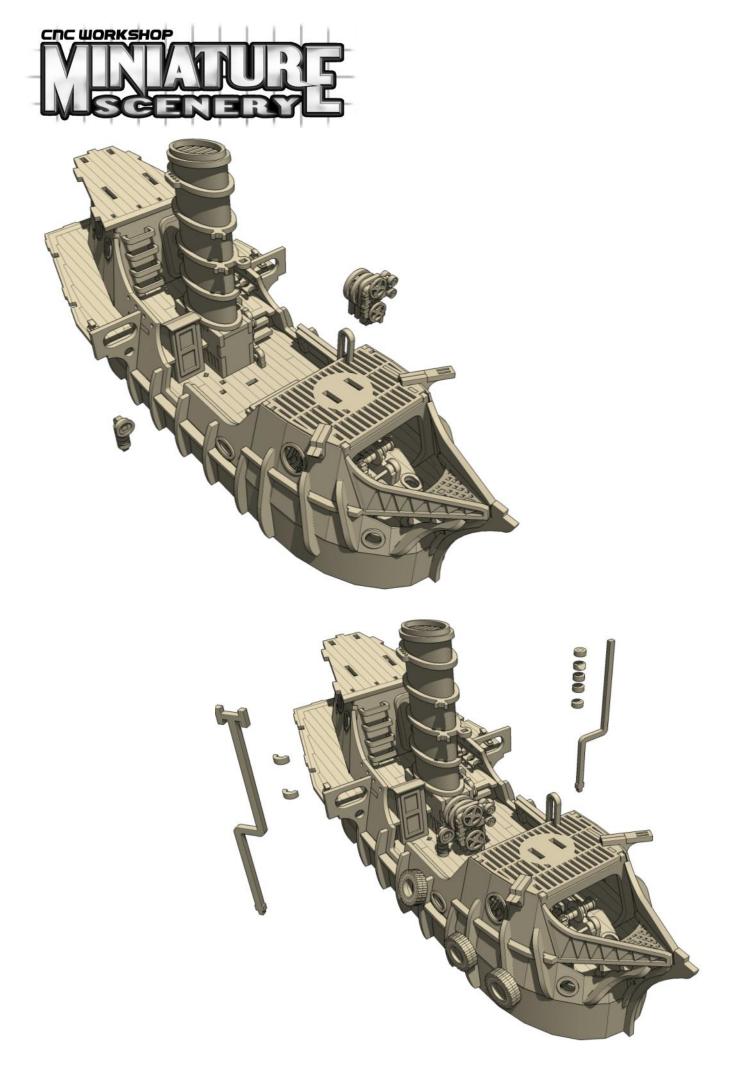

## Construction

Slot the parts together as shown by the pictures below, applying glue wherever there is a connection.

Allow the model to completely dry before painting it. This is a complex kit with many small parts. Allowing each section to dry thoroughly before heading to the next is strongly recommended.