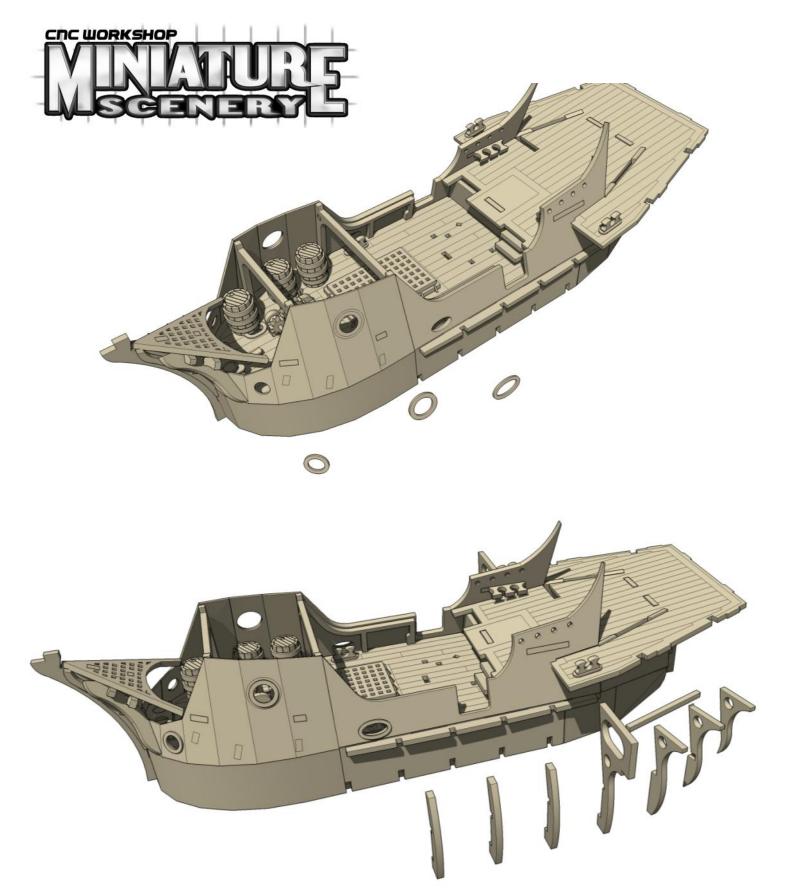

## Construction

Slot the parts together as shown by the pictures below, applying glue wherever there is a connection.

Allow the model to completely dry before painting it. This is a complex kit with many small parts. Allowing each section to dry thoroughly before heading to the next is strongly recommended.