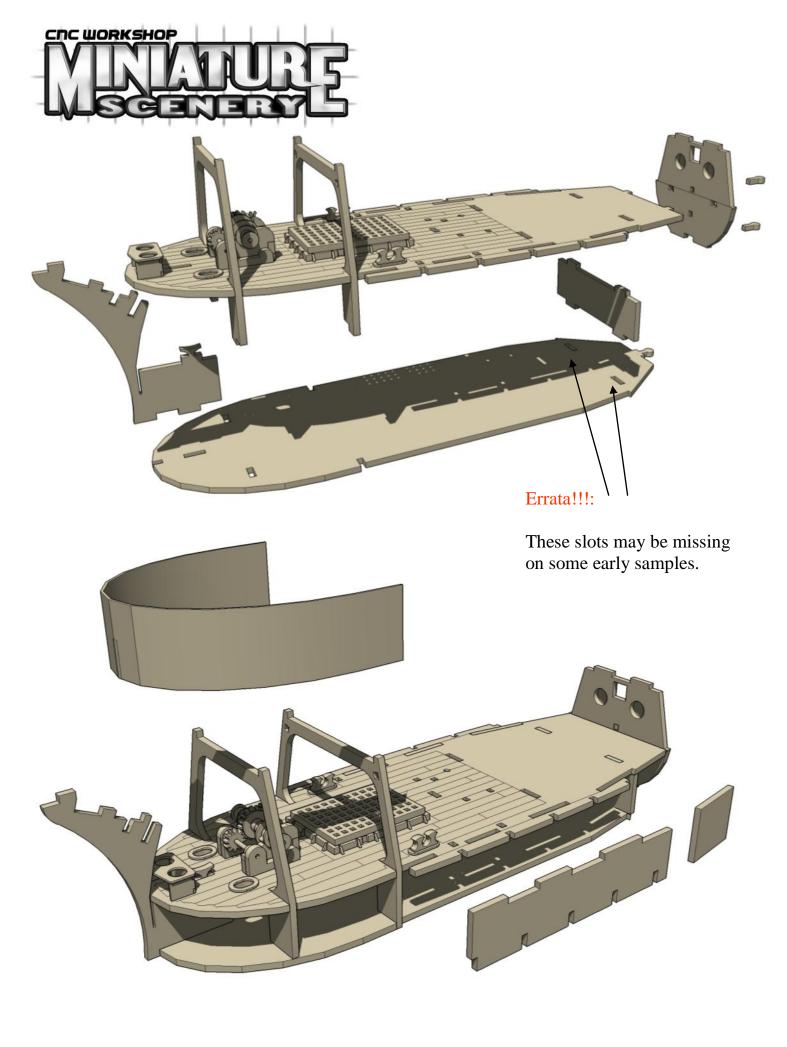

## Construction

Slot the parts together as shown by the pictures below, applying glue wherever there is a connection.

Allow the model to completely dry before painting it. This is a complex kit with many small parts. Allowing each section to dry thoroughly before heading to the next is strongly recommended.