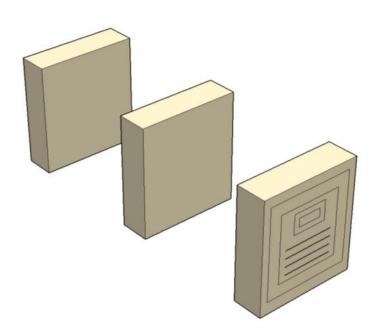

## Construction

Slot the parts together as shown by the pictures below, applying glue wherever there is a connection.

Allow the model to completely dry before painting it. This is a complex kit with many small parts. Allowing each section to dry thoroughly before heading to the next is strongly recommended.