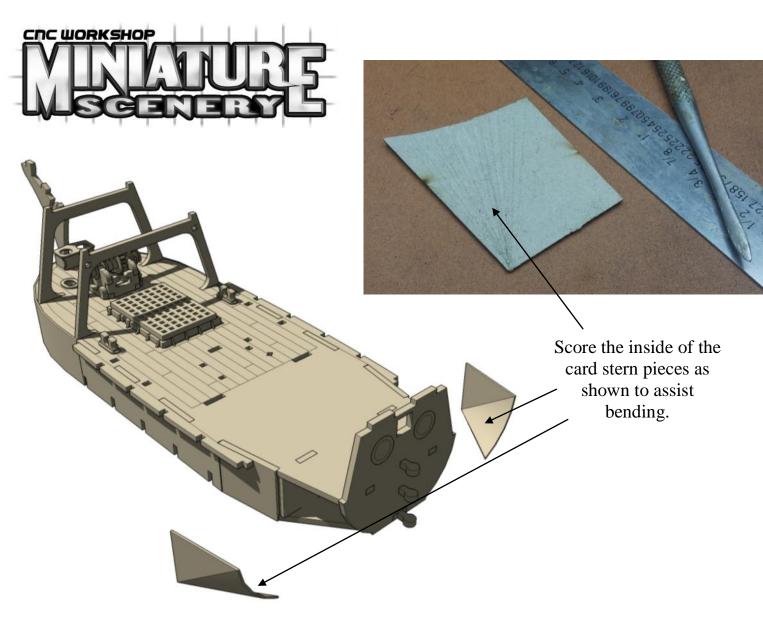

## Construction

Slot the parts together as shown by the pictures below, applying glue wherever there is a connection.

Allow the model to completely dry before painting it. This is a complex kit with many small parts. Allowing each section to dry thoroughly before heading to the next is strongly recommended.