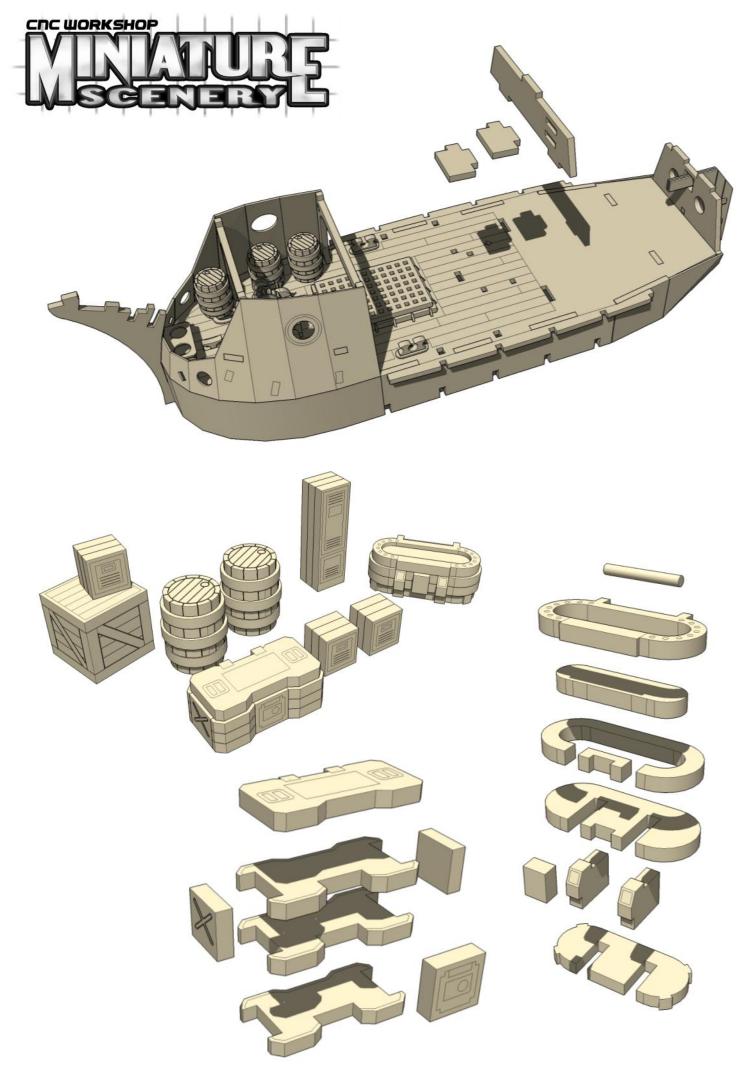

## Construction

Slot the parts together as shown by the pictures below, applying glue wherever there is a connection.

Allow the model to completely dry before painting it. This is a complex kit with many small parts. Allowing each section to dry thoroughly before heading to the next is strongly recommended.