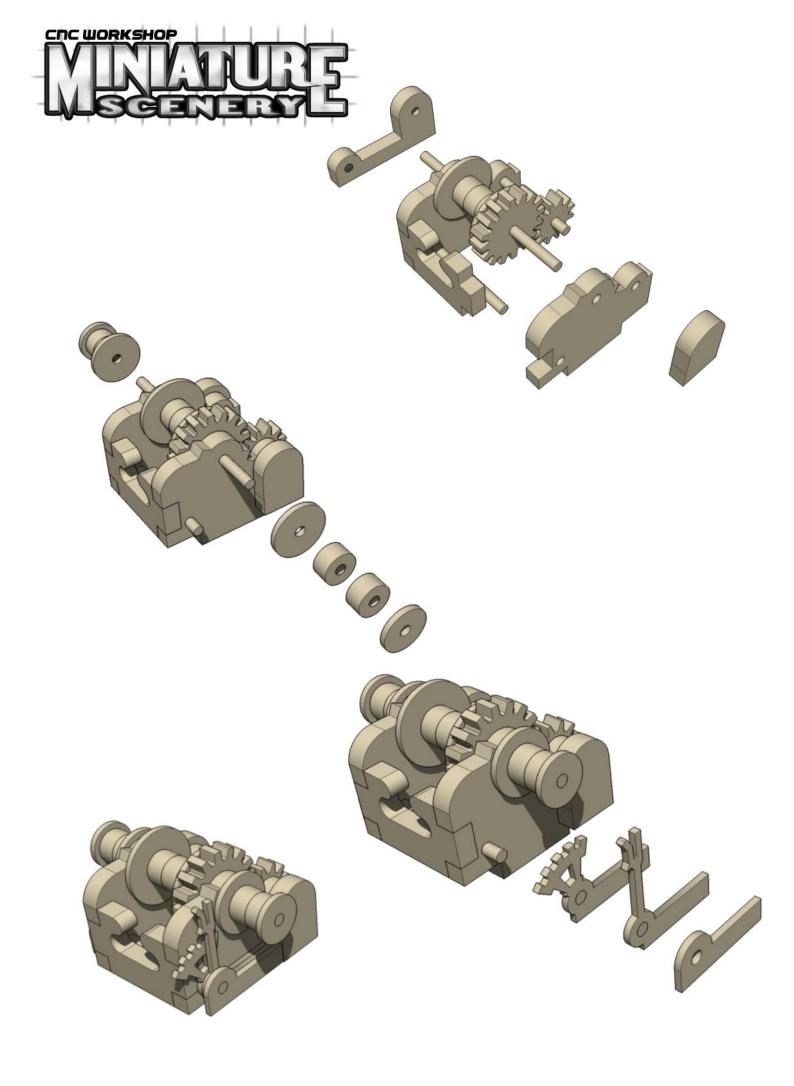

## Construction

Slot the parts together as shown by the pictures below, applying glue wherever there is a connection.

Allow the model to completely dry before painting it. This is a complex kit with many small parts. Allowing each section to dry thoroughly before heading to the next is strongly recommended.