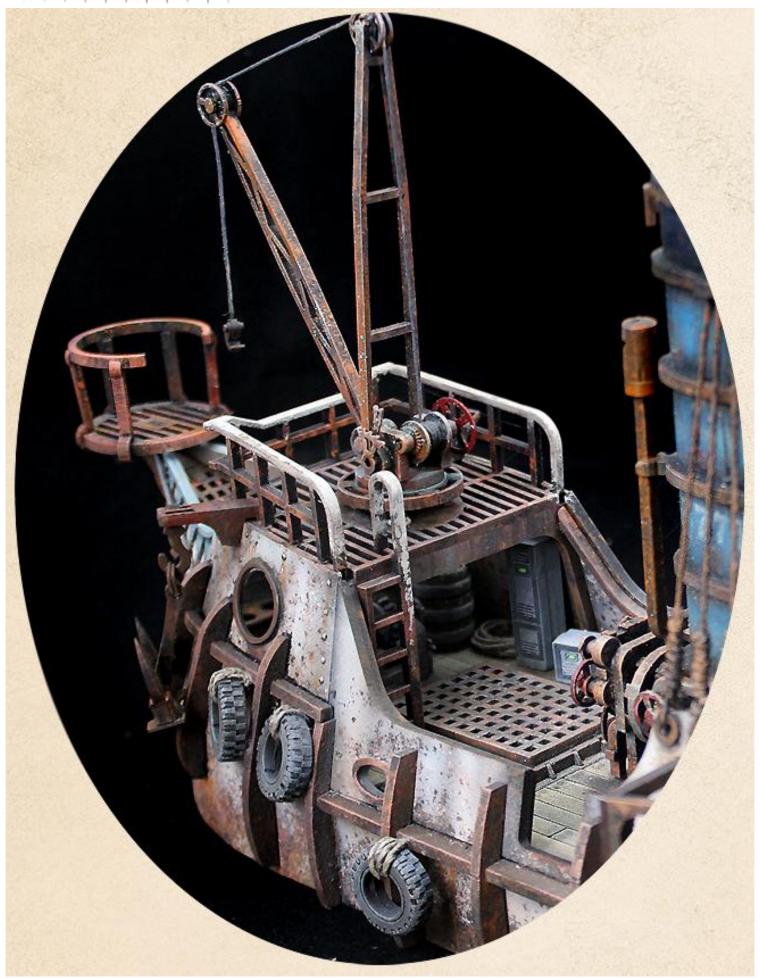

## Construction

Slot the parts together as shown by the pictures below, applying glue wherever there is a connection.

Allow the model to completely dry before painting it. This is a complex kit with many small parts. Allowing each section to dry thoroughly before heading to the next is strongly recommended.