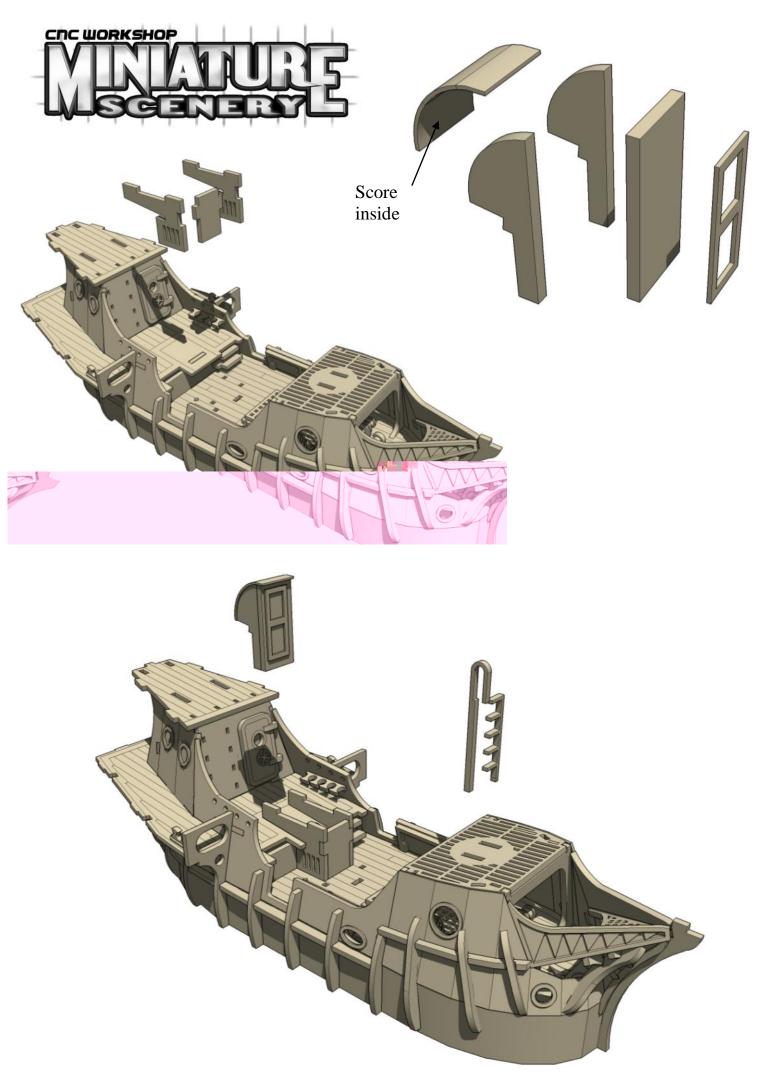

## Construction

Slot the parts together as shown by the pictures below, applying glue wherever there is a connection.

Allow the model to completely dry before painting it. This is a complex kit with many small parts. Allowing each section to dry thoroughly before heading to the next is strongly recommended.