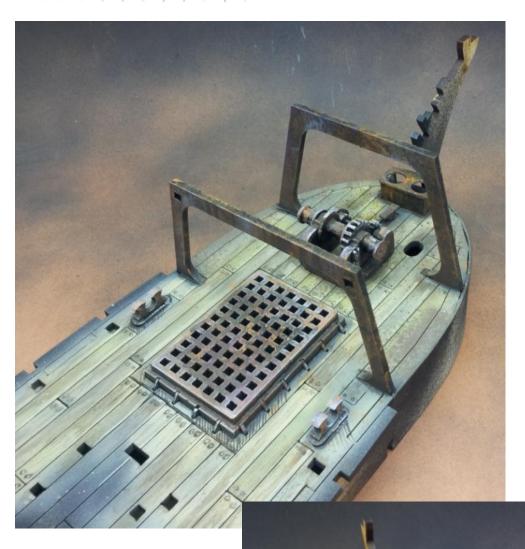

## Construction

Slot the parts together as shown by the pictures below, applying glue wherever there is a connection.

Allow the model to completely dry before painting it. This is a complex kit with many small parts. Allowing each section to dry thoroughly before heading to the next is strongly recommended.