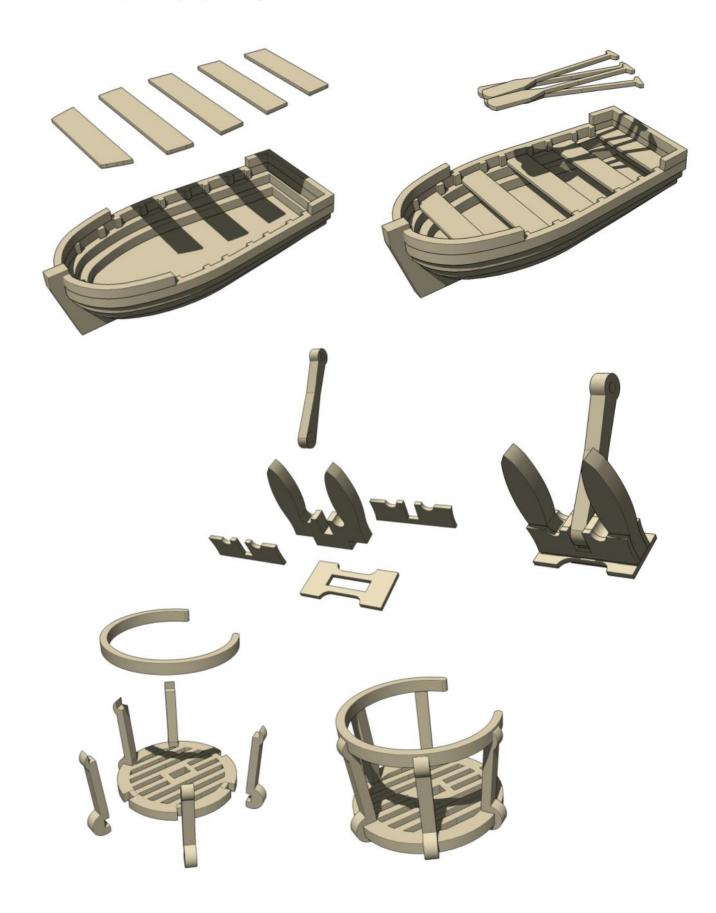

## Construction

Slot the parts together as shown by the pictures below, applying glue wherever there is a connection.

Allow the model to completely dry before painting it. This is a complex kit with many small parts. Allowing each section to dry thoroughly before heading to the next is strongly recommended.