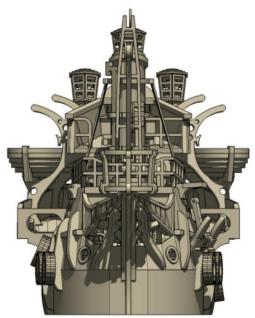

## Construction

Slot the parts together as shown by the pictures below, applying glue wherever there is a connection.

Allow the model to completely dry before painting it. This is a complex kit with many small parts. Allowing each section to dry thoroughly before heading to the next is strongly recommended.