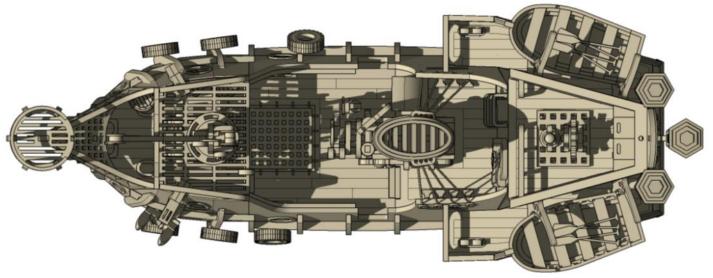

## Construction

Slot the parts together as shown by the pictures below, applying glue wherever there is a connection.

Allow the model to completely dry before painting it. This is a complex kit with many small parts. Allowing each section to dry thoroughly before heading to the next is strongly recommended.