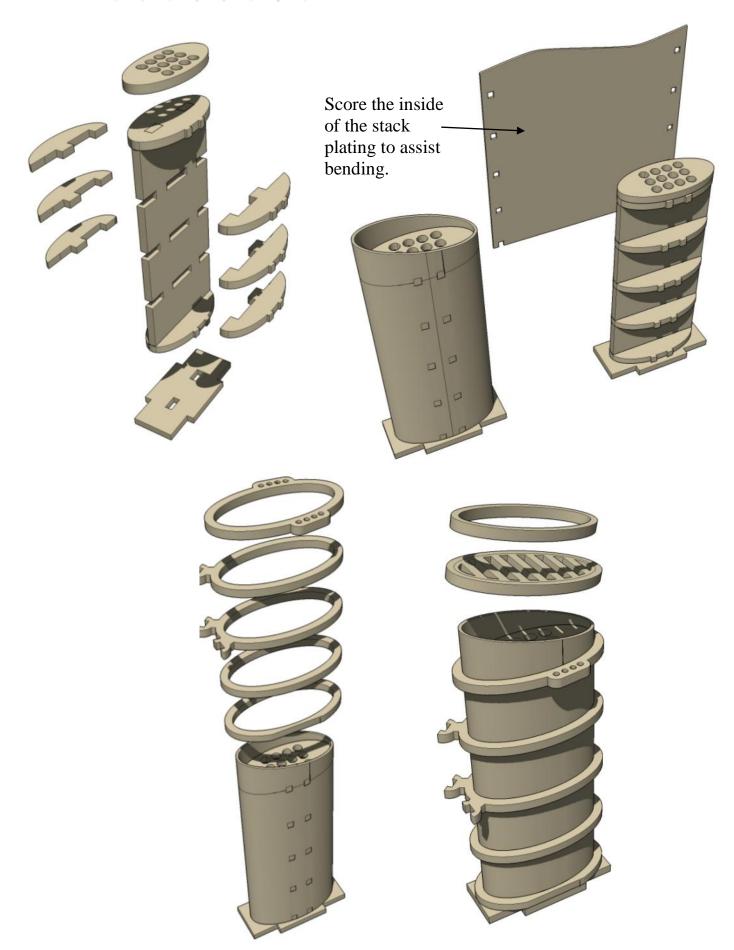

## Construction

Slot the parts together as shown by the pictures below, applying glue wherever there is a connection.

Allow the model to completely dry before painting it. This is a complex kit with many small parts. Allowing each section to dry thoroughly before heading to the next is strongly recommended.