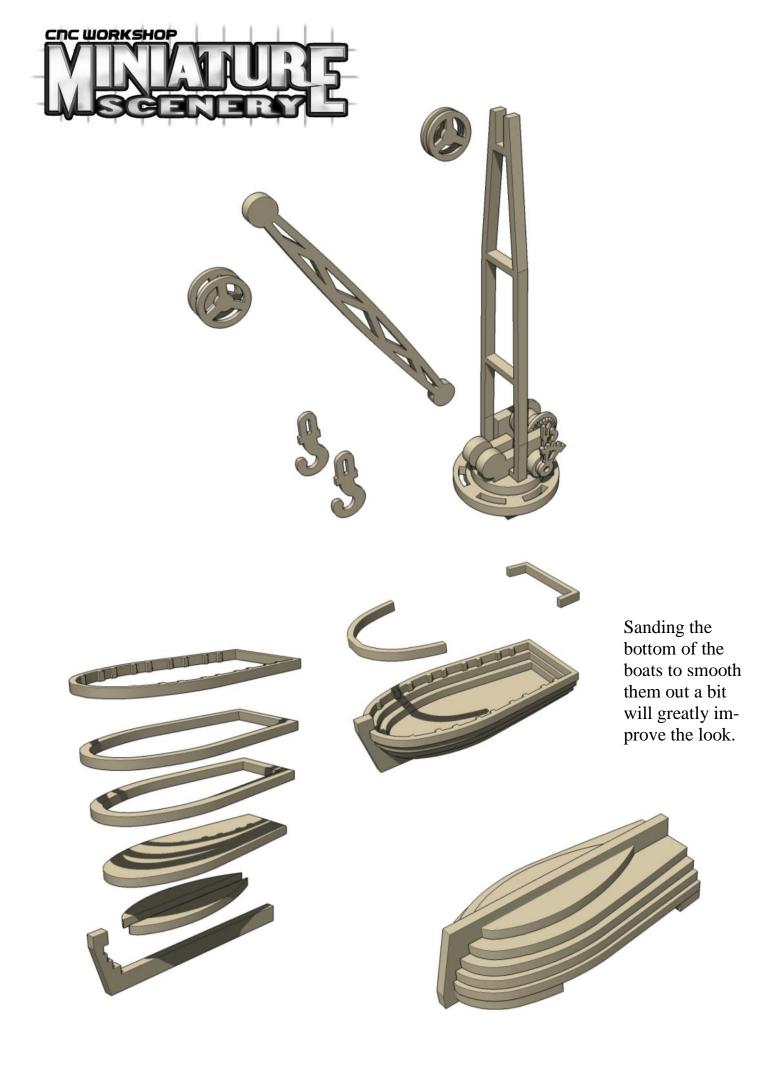

## Construction

Slot the parts together as shown by the pictures below, applying glue wherever there is a connection.

Allow the model to completely dry before painting it. This is a complex kit with many small parts. Allowing each section to dry thoroughly before heading to the next is strongly recommended.