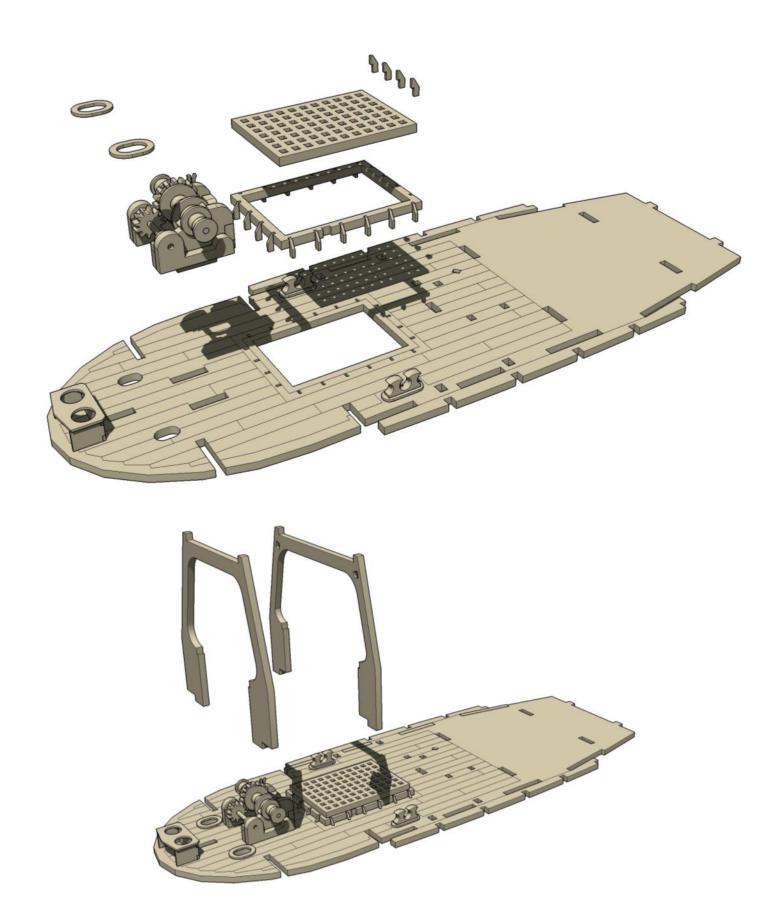

## Construction

Slot the parts together as shown by the pictures below, applying glue wherever there is a connection.

Allow the model to completely dry before painting it. This is a complex kit with many small parts. Allowing each section to dry thoroughly before heading to the next is strongly recommended.