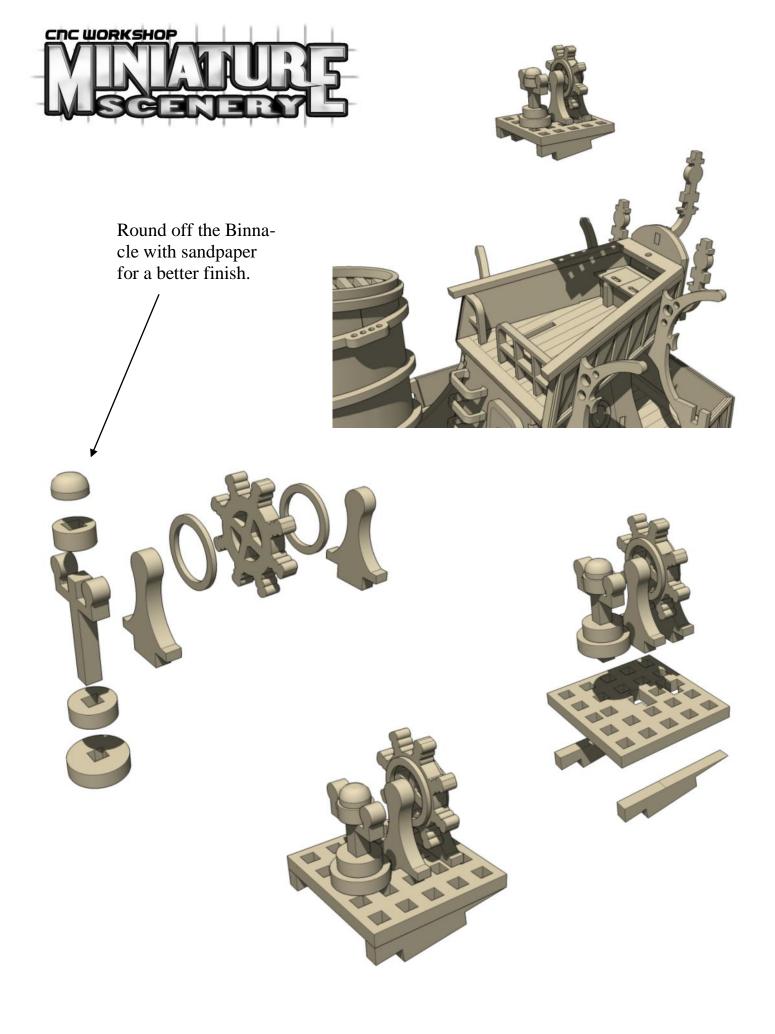

## Construction

Slot the parts together as shown by the pictures below, applying glue wherever there is a connection.

Allow the model to completely dry before painting it. This is a complex kit with many small parts. Allowing each section to dry thoroughly before heading to the next is strongly recommended.