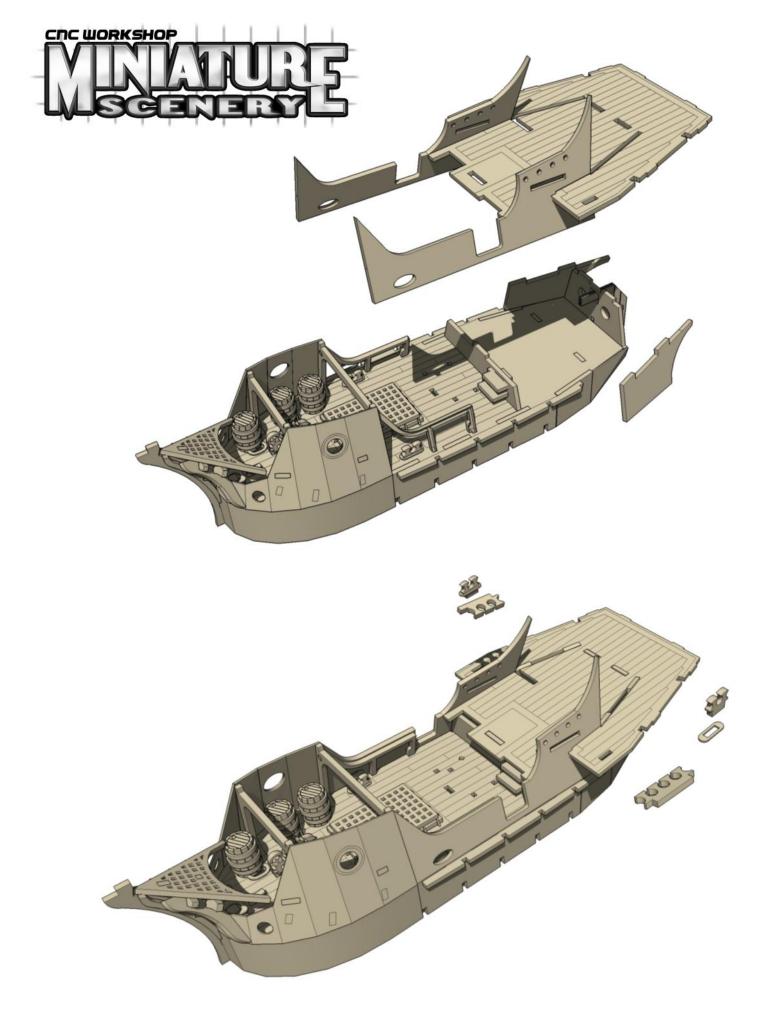

## Construction

Slot the parts together as shown by the pictures below, applying glue wherever there is a connection.

Allow the model to completely dry before painting it. This is a complex kit with many small parts. Allowing each section to dry thoroughly before heading to the next is strongly recommended.