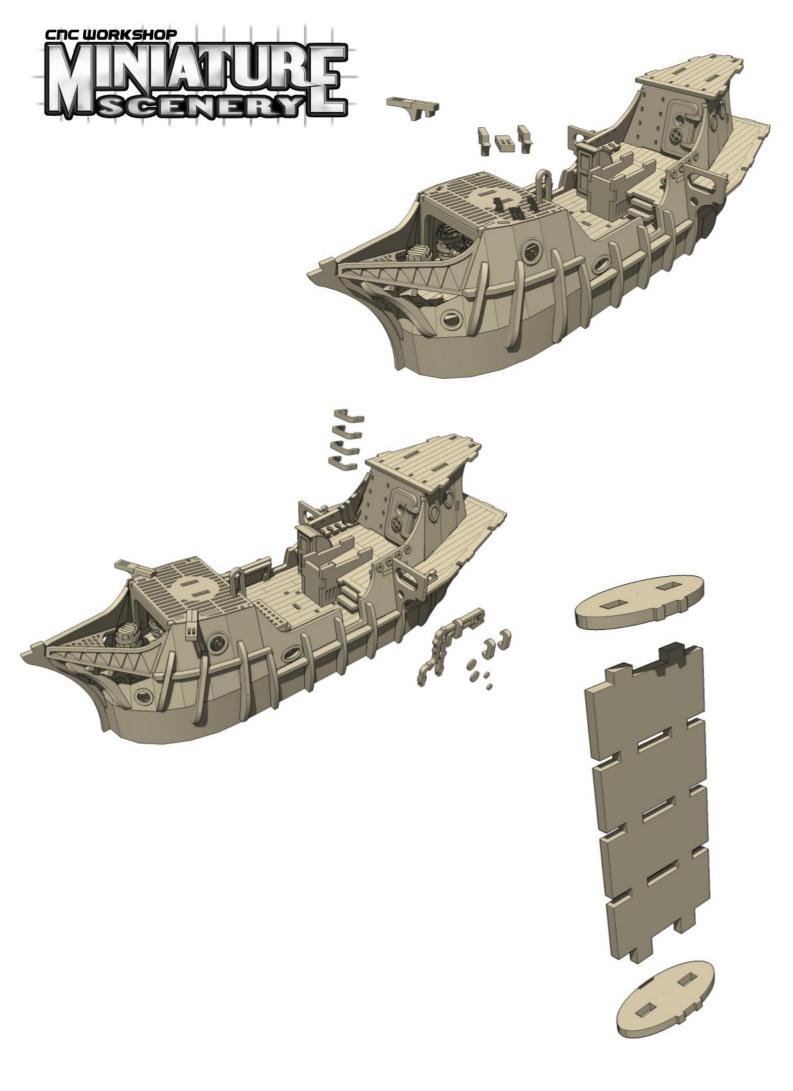

## Construction

Slot the parts together as shown by the pictures below, applying glue wherever there is a connection.

Allow the model to completely dry before painting it. This is a complex kit with many small parts. Allowing each section to dry thoroughly before heading to the next is strongly recommended.