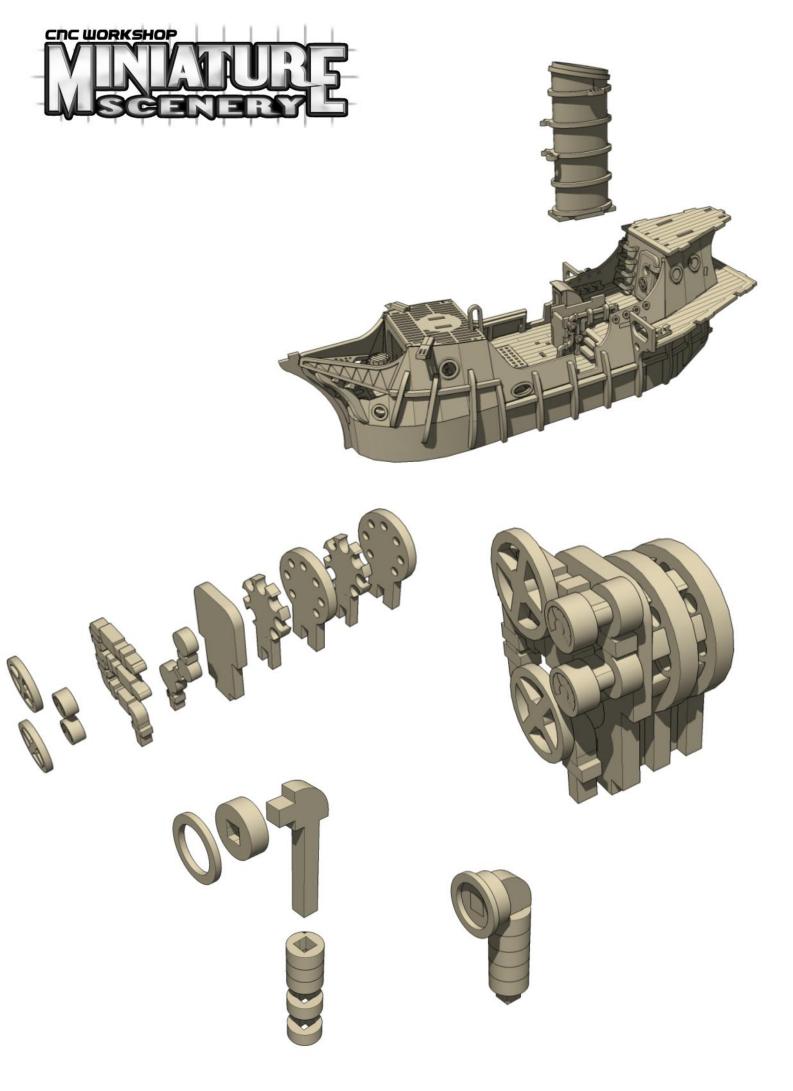

## Construction

Slot the parts together as shown by the pictures below, applying glue wherever there is a connection.

Allow the model to completely dry before painting it. This is a complex kit with many small parts. Allowing each section to dry thoroughly before heading to the next is strongly recommended.