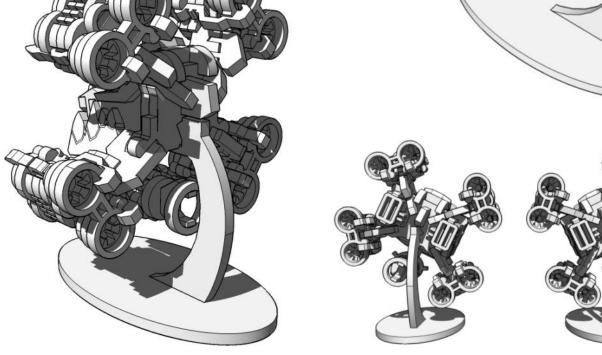

# 

ORXWING

KUSTOMIZE WITH OPTIONAL BOMB, CLOSE COMBAT JAW, BOMB, CLOSE COMBAT JAW, POSABLE FLIGHT STAND AND A CHOICE OF AND A CHOICE OF MACHINE GUNS OR ROCKET PODS

MINIATURE SCENERY IS DESIGNED FOR 28MM MINIATURES. IDEAL FOR GAMERS AND COLLECTORS

# WINIAMUR E SCENERY L

The Engines are Fairly
Complex, so a Jig has
been provided to help
with alignment.
DO NOT GLUE ENGINE
PARTS TO JIG!!!!

Do Not use superglue to assemble the engines, as it will not give you time to realign crooked parts.

PVA is recommended.

WINIAMUR 5 SCENERY