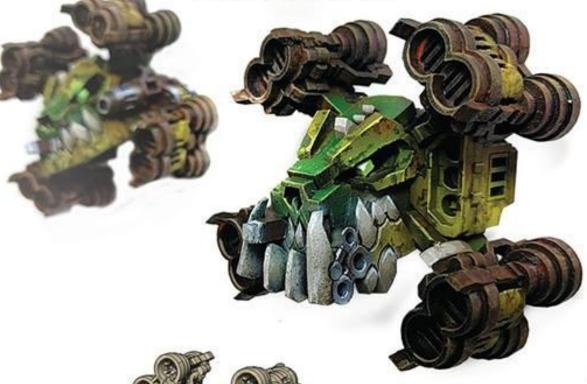

# 

ORXWING

KUSTOMIZE WITH OPTIONAL BOMB, CLOSE COMBAT JAW, BOMB, CLOSE COMBAT JAW, POSABLE FLIGHT STAND AND A CHOICE OF AND A CHOICE OF MACHINE GUNS OR ROCKET PODS

MINIATURE SCENERY IS DESIGNED FOR 28MM MINIATURES. IDEAL FOR GAMERS AND COLLECTORS