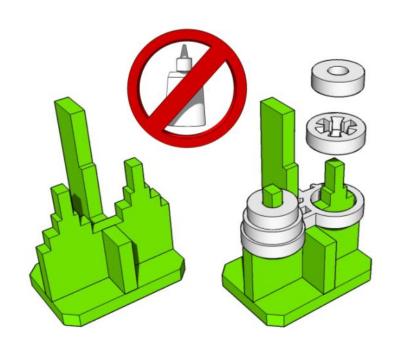

### **GENERAL PROCESS**

- Clear plenty of table space, you will need it.
- Parts should remove easily from the board by pressing through and popping them out. It's a good idea to cut through the tiny joins first though, and some parts (particularly smaller, more detailed parts) may need more carful persuasion.
- Use file or sand paper to remove the small bur caused by the connection to the frame.
- It's a good idea to familiarise yourself with how the pieces fit together before gluing.
- Slot the parts together as shown by the pictures below, applying glue wherever there is a connection. (unless shown otherwise)
- Parts may be a very tight fit, slight trimming or sanding of parts may be needed for ease of assembly.

# WINIAMUR E SCENERY L

The Engines are Fairly
Complex, so a Jig has
been provided to help
with alignment.
DO NOT GLUE ENGINE
PARTS TO JIG!!!!

Do Not use superglue to assemble the engines, as it will not give you time to realign crooked parts.

PVA is recommended.

WINIAMUR 5 SCENERY