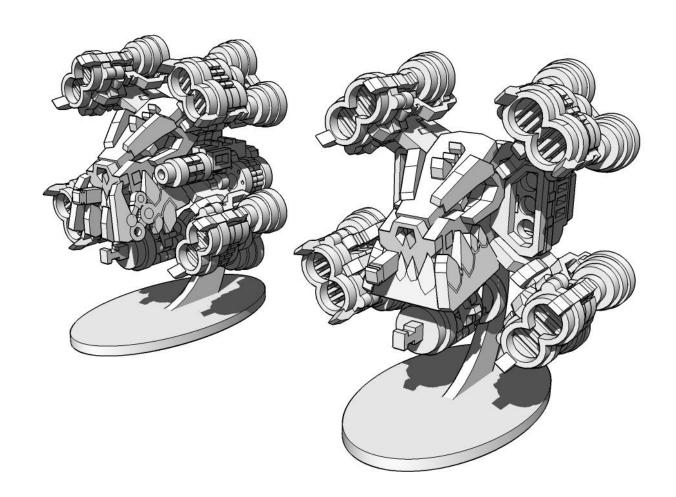

# 

ORXWING

KUSTOMIZE WITH OPTIONAL BOMB, CLOSE COMBAT JAW, BOMB, CLOSE COMBAT JAW, POSABLE FLIGHT STAND AND A CHOICE OF AND A CHOICE OF MACHINE GUNS OR ROCKET PODS

MINIATURE SCENERY IS DESIGNED FOR 28MM MINIATURES. IDEAL FOR GAMERS AND COLLECTORS