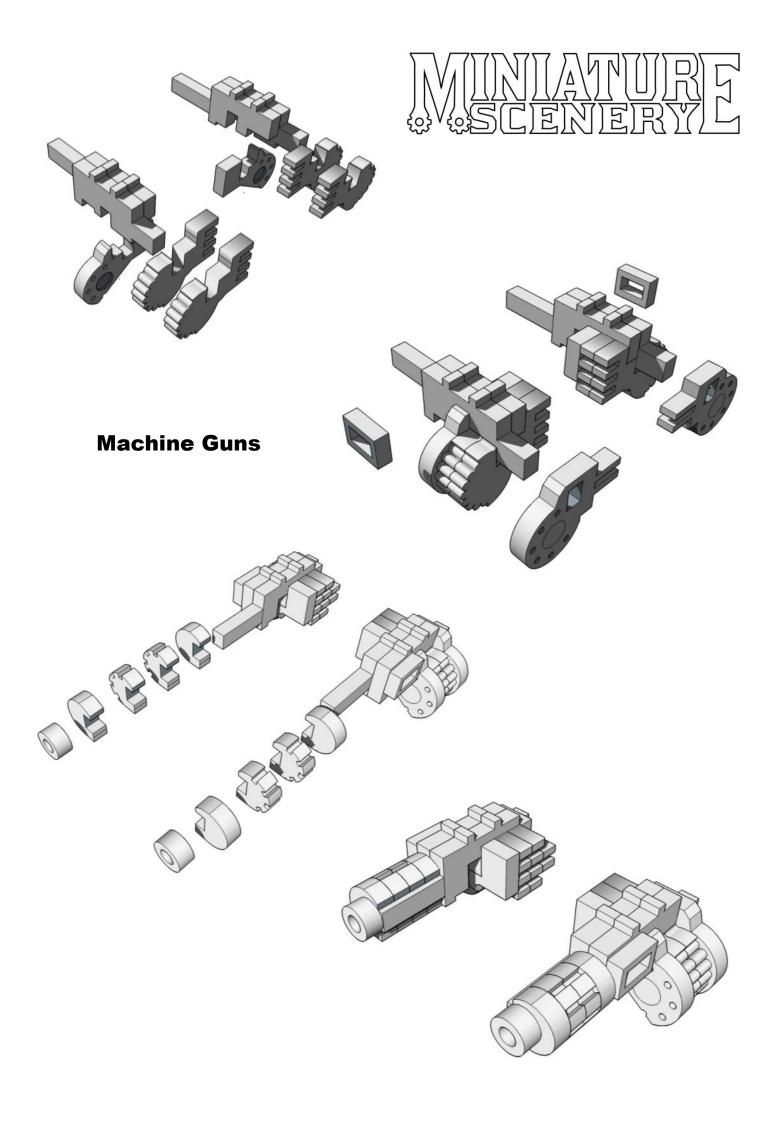

# 

ORXWING

KUSTOMIZE WITH OPTIONAL BOMB, CLOSE COMBAT JAW, BOMB, CLOSE COMBAT JAW, POSABLE FLIGHT STAND AND A CHOICE OF AND A CHOICE OF MACHINE GUNS OR ROCKET PODS

MINIATURE SCENERY IS DESIGNED FOR 28MM MINIATURES. IDEAL FOR GAMERS AND COLLECTORS

### **GENERAL PROCESS**

- Clear plenty of table space, you will need it.
- Parts should remove easily from the board by pressing through and popping them out. It's a good idea to cut through the tiny joins first though, and some parts (particularly smaller, more detailed parts) may need more carful persuasion.
- Use file or sand paper to remove the small bur caused by the connection to the frame.
- It's a good idea to familiarise yourself with how the pieces fit together before gluing.
- Slot the parts together as shown by the pictures below, applying glue wherever there is a connection. (unless shown otherwise)
- Parts may be a very tight fit, slight trimming or sanding of parts may be needed for ease of assembly.