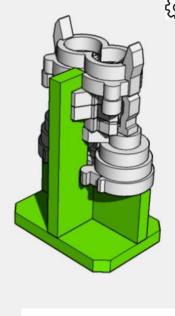

# WINIAMUR E SCENERY L

The Engines are Fairly
Complex, so a Jig has
been provided to help
with alignment.
DO NOT GLUE ENGINE
PARTS TO JIG!!!!

Do Not use superglue to assemble the engines, as it will not give you time to realign crooked parts.

PVA is recommended.

WINIAMUR 5 SCENERY