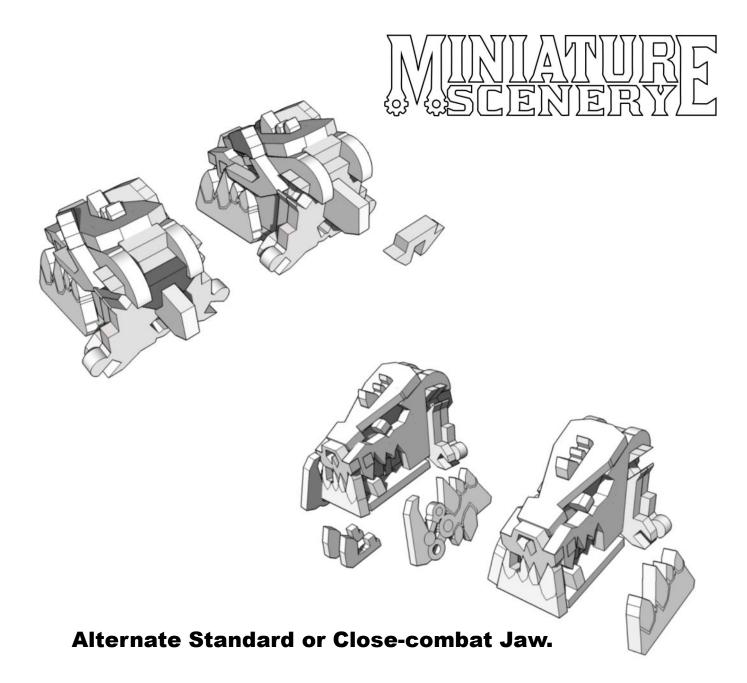

# 

ORXWING

KUSTOMIZE WITH OPTIONAL BOMB, CLOSE COMBAT JAW, BOMB, CLOSE COMBAT JAW, POSABLE FLIGHT STAND AND A CHOICE OF AND A CHOICE OF MACHINE GUNS OR ROCKET PODS

MINIATURE SCENERY IS DESIGNED FOR 28MM MINIATURES. IDEAL FOR GAMERS AND COLLECTORS