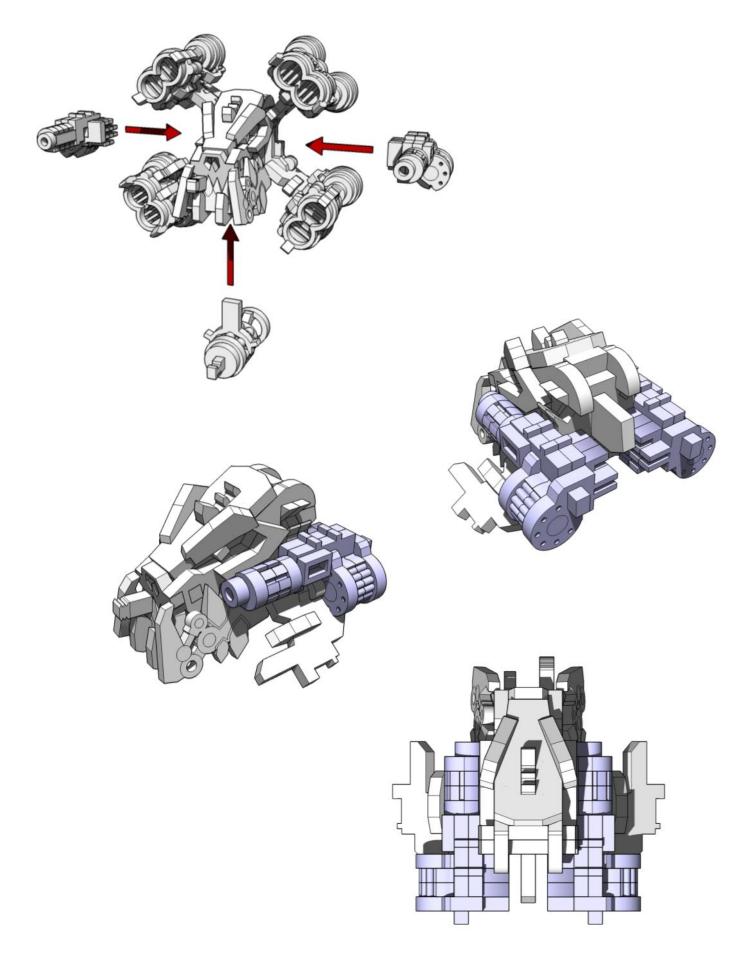

### **GENERAL PROCESS**

- Clear plenty of table space, you will need it.
- Parts should remove easily from the board by pressing through and popping them out. It's a good idea to cut through the tiny joins first though, and some parts (particularly smaller, more detailed parts) may need more carful persuasion.
- Use file or sand paper to remove the small bur caused by the connection to the frame.
- It's a good idea to familiarise yourself with how the pieces fit together before gluing.
- Slot the parts together as shown by the pictures below, applying glue wherever there is a connection. (unless shown otherwise)
- Parts may be a very tight fit, slight trimming or sanding of parts may be needed for ease of assembly.

# WINIAMUR E SCENERY L

The Engines are Fairly
Complex, so a Jig has
been provided to help
with alignment.
DO NOT GLUE ENGINE
PARTS TO JIG!!!!

Do Not use superglue to assemble the engines, as it will not give you time to realign crooked parts.

PVA is recommended.

WINIAMUR 5 SCENERY