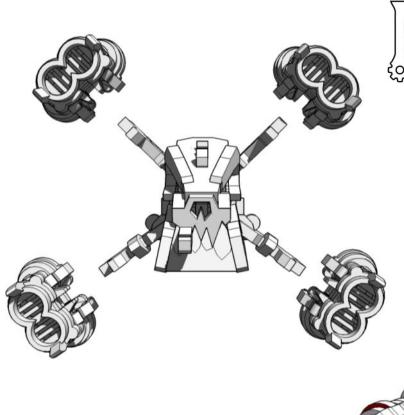

### **GENERAL PROCESS**

- Clear plenty of table space, you will need it.
- Parts should remove easily from the board by pressing through and popping them out. It's a good idea to cut through the tiny joins first though, and some parts (particularly smaller, more detailed parts) may need more carful persuasion.
- Use file or sand paper to remove the small bur caused by the connection to the frame.
- It's a good idea to familiarise yourself with how the pieces fit together before gluing.
- Slot the parts together as shown by the pictures below, applying glue wherever there is a connection. (unless shown otherwise)
- Parts may be a very tight fit, slight trimming or sanding of parts may be needed for ease of assembly.