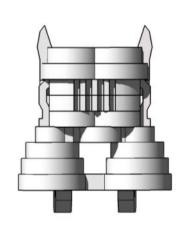

# WINIAMUR E SCENERY L

The Engines are Fairly
Complex, so a Jig has
been provided to help
with alignment.
DO NOT GLUE ENGINE
PARTS TO JIG!!!!

Do Not use superglue to assemble the engines, as it will not give you time to realign crooked parts.

PVA is recommended.

WINIAMUR 5 SCENERY