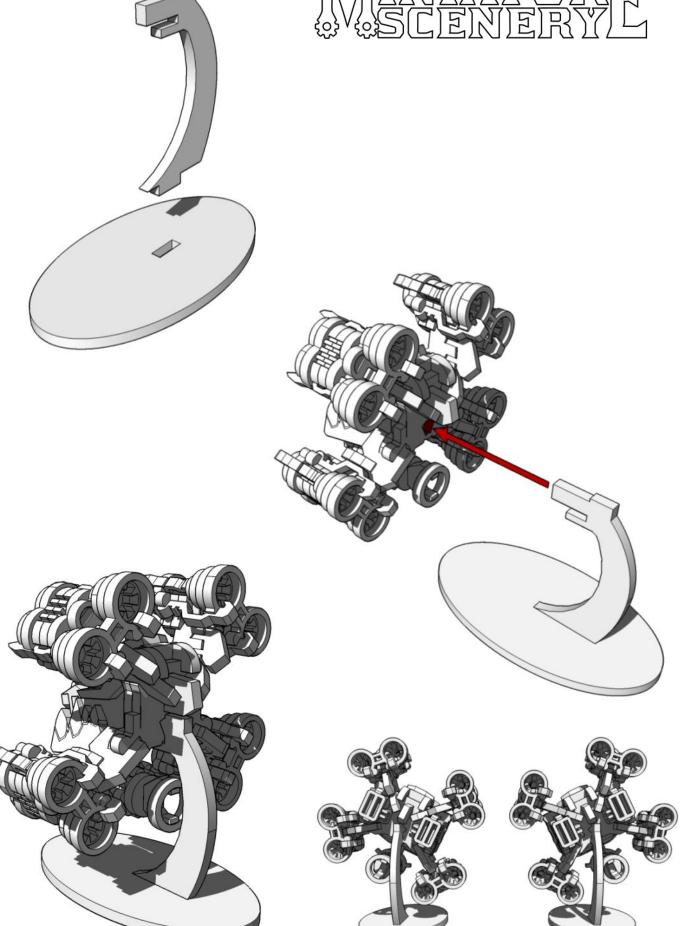

# WINIAMUR E SCENERY L

The Engines are Fairly
Complex, so a Jig has
been provided to help
with alignment.
DO NOT GLUE ENGINE
PARTS TO JIG!!!!

Do Not use superglue to assemble the engines, as it will not give you time to realign crooked parts.

PVA is recommended.

WINIAMUR 5 SCENERY