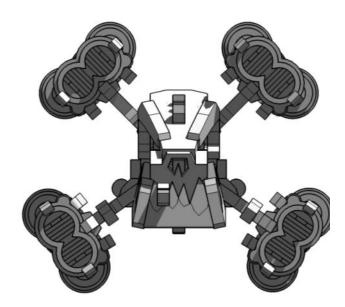

# 

ORXWING

KUSTOMIZE WITH OPTIONAL BOMB, CLOSE COMBAT JAW, BOMB, CLOSE COMBAT JAW, POSABLE FLIGHT STAND AND A CHOICE OF AND A CHOICE OF MACHINE GUNS OR ROCKET PODS

MINIATURE SCENERY IS DESIGNED FOR 28MM MINIATURES. IDEAL FOR GAMERS AND COLLECTORS