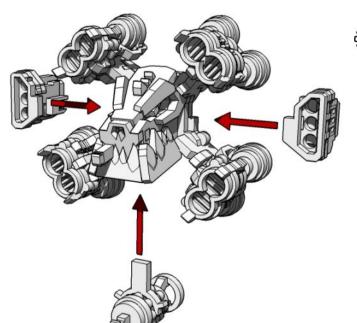

### **GENERAL PROCESS**

- Clear plenty of table space, you will need it.
- Parts should remove easily from the board by pressing through and popping them out. It's a good idea to cut through the tiny joins first though, and some parts (particularly smaller, more detailed parts) may need more carful persuasion.
- Use file or sand paper to remove the small bur caused by the connection to the frame.
- It's a good idea to familiarise yourself with how the pieces fit together before gluing.
- Slot the parts together as shown by the pictures below, applying glue wherever there is a connection. (unless shown otherwise)
- Parts may be a very tight fit, slight trimming or sanding of parts may be needed for ease of assembly.