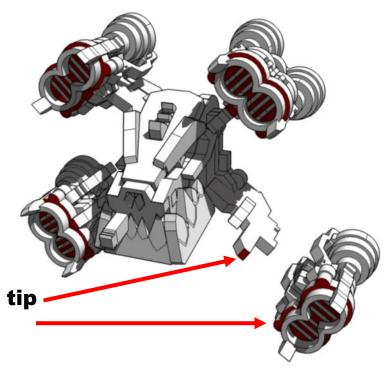

### **GENERAL PROCESS**

- Clear plenty of table space, you will need it.
- Parts should remove easily from the board by pressing through and popping them out. It's a good idea to cut through the tiny joins first though, and some parts (particularly smaller, more detailed parts) may need more carful persuasion.
- Use file or sand paper to remove the small bur caused by the connection to the frame.
- It's a good idea to familiarise yourself with how the pieces fit together before gluing.
- Slot the parts together as shown by the pictures below, applying glue wherever there is a connection. (unless shown otherwise)
- Parts may be a very tight fit, slight trimming or sanding of parts may be needed for ease of assembly.