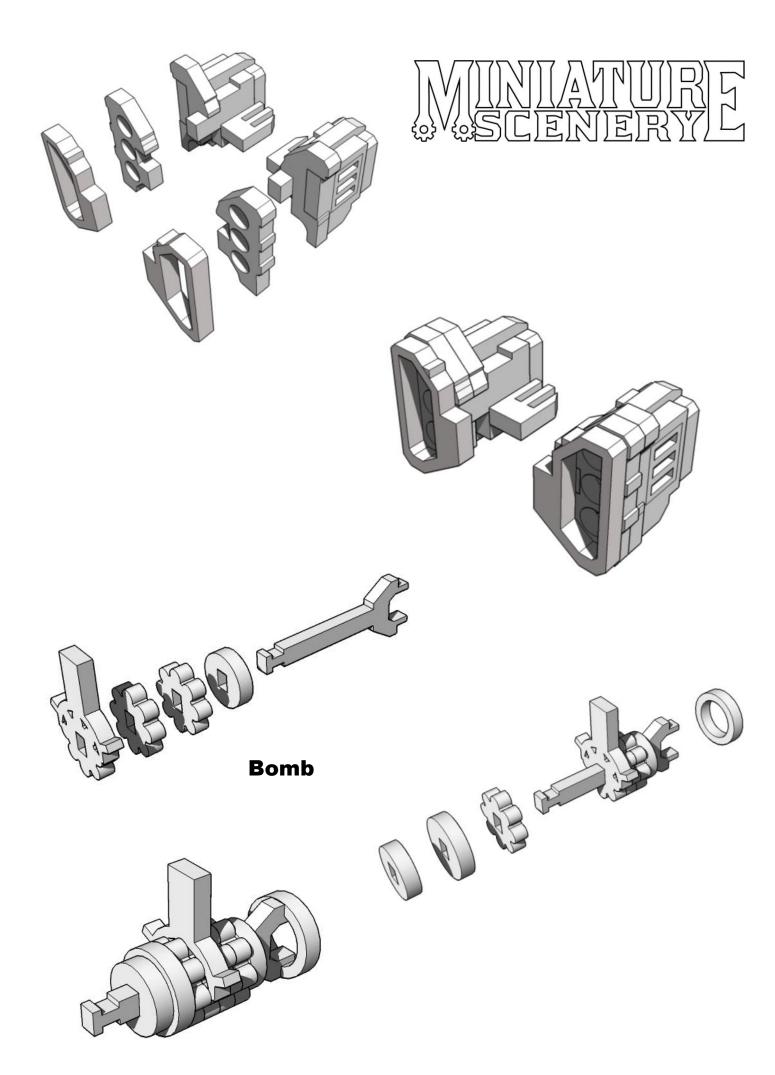

### **GENERAL PROCESS**

- Clear plenty of table space, you will need it.
- Parts should remove easily from the board by pressing through and popping them out. It's a good idea to cut through the tiny joins first though, and some parts (particularly smaller, more detailed parts) may need more carful persuasion.
- Use file or sand paper to remove the small bur caused by the connection to the frame.
- It's a good idea to familiarise yourself with how the pieces fit together before gluing.
- Slot the parts together as shown by the pictures below, applying glue wherever there is a connection. (unless shown otherwise)
- Parts may be a very tight fit, slight trimming or sanding of parts may be needed for ease of assembly.

# WINIAMUR E SCENERY L

The Engines are Fairly
Complex, so a Jig has
been provided to help
with alignment.
DO NOT GLUE ENGINE
PARTS TO JIG!!!!

Do Not use superglue to assemble the engines, as it will not give you time to realign crooked parts.

PVA is recommended.

WINIAMUR 5 SCENERY