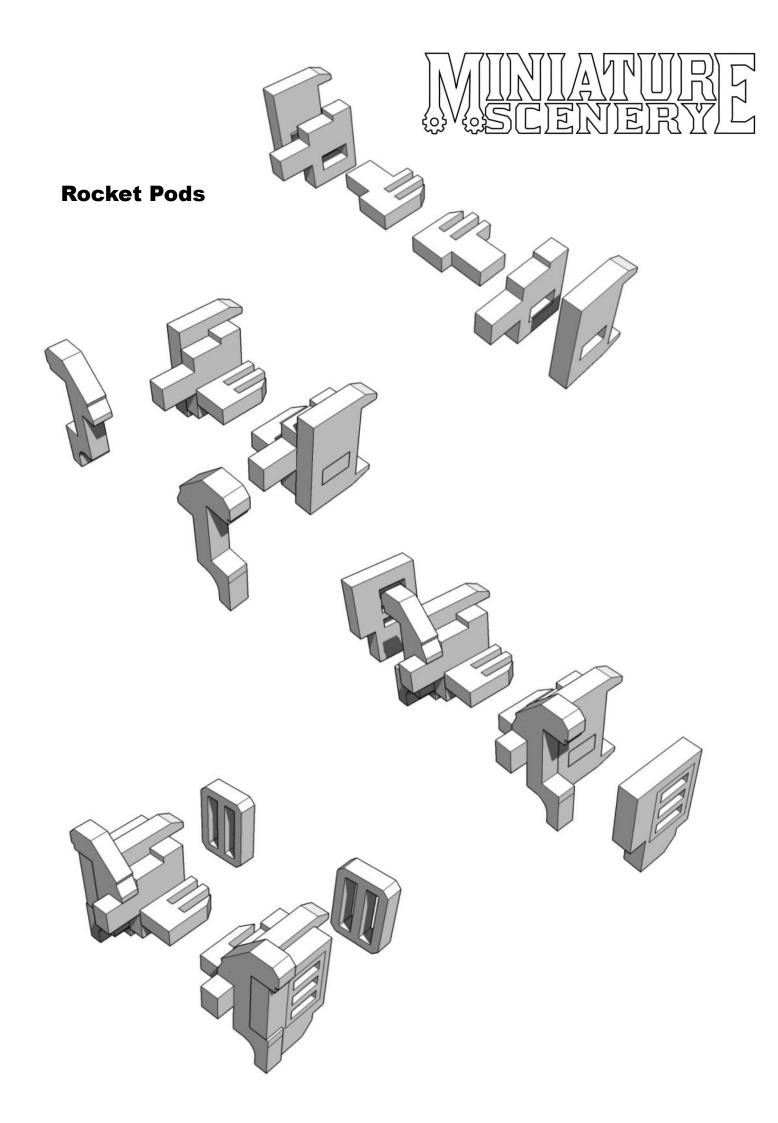

# 

ORXWING

KUSTOMIZE WITH OPTIONAL BOMB, CLOSE COMBAT JAW, BOMB, CLOSE COMBAT JAW, POSABLE FLIGHT STAND AND A CHOICE OF AND A CHOICE OF MACHINE GUNS OR ROCKET PODS

MINIATURE SCENERY IS DESIGNED FOR 28MM MINIATURES. IDEAL FOR GAMERS AND COLLECTORS

### **GENERAL PROCESS**

- Clear plenty of table space, you will need it.
- Parts should remove easily from the board by pressing through and popping them out. It's a good idea to cut through the tiny joins first though, and some parts (particularly smaller, more detailed parts) may need more carful persuasion.
- Use file or sand paper to remove the small bur caused by the connection to the frame.
- It's a good idea to familiarise yourself with how the pieces fit together before gluing.
- Slot the parts together as shown by the pictures below, applying glue wherever there is a connection. (unless shown otherwise)
- Parts may be a very tight fit, slight trimming or sanding of parts may be needed for ease of assembly.