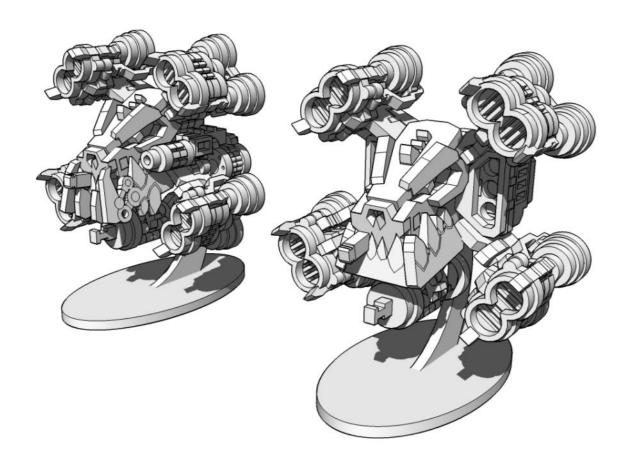

# 

ORXWING

KUSTOMIZE WITH OPTIONAL BOMB, CLOSE COMBAT JAW, BOMB, CLOSE COMBAT JAW, POSABLE FLIGHT STAND AND A CHOICE OF AND A CHOICE OF MACHINE GUNS OR ROCKET PODS

MINIATURE SCENERY IS DESIGNED FOR 28MM MINIATURES. IDEAL FOR GAMERS AND COLLECTORS

# WINIAMUR E SCENERY L

The Engines are Fairly
Complex, so a Jig has
been provided to help
with alignment.
DO NOT GLUE ENGINE
PARTS TO JIG!!!!

Do Not use superglue to assemble the engines, as it will not give you time to realign crooked parts.

PVA is recommended.

WINIAMUR 5 SCENERY