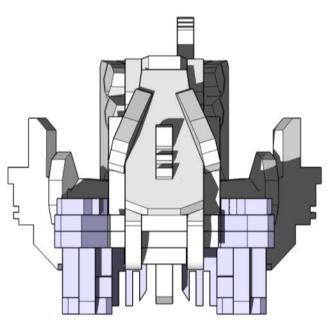

e or sand paper to remove the small bur caused by the connection to the frame.
- It's a good idea to familiarise yourself with how the pieces fit together before gluing.
- Slot the parts together as shown by the pictures below, applying glue wherever there is a connection. (unless shown otherwise)
- Parts may be a very tight fit, slight trimming or sanding of parts may be needed for ease of assembly.



# WINIAMUR E SCENERY L















The Engines are Fairly
Complex, so a Jig has
been provided to help
with alignment.
DO NOT GLUE ENGINE
PARTS TO JIG!!!!







Do Not use superglue to assemble the engines, as it will not give you time to realign crooked parts.

PVA is recommended.

WINIAMUR 5 SCENERY



































## WINIAMURE SCENERY



## WINIAMURE SCENERY















## WINIAMUR F SCENERY