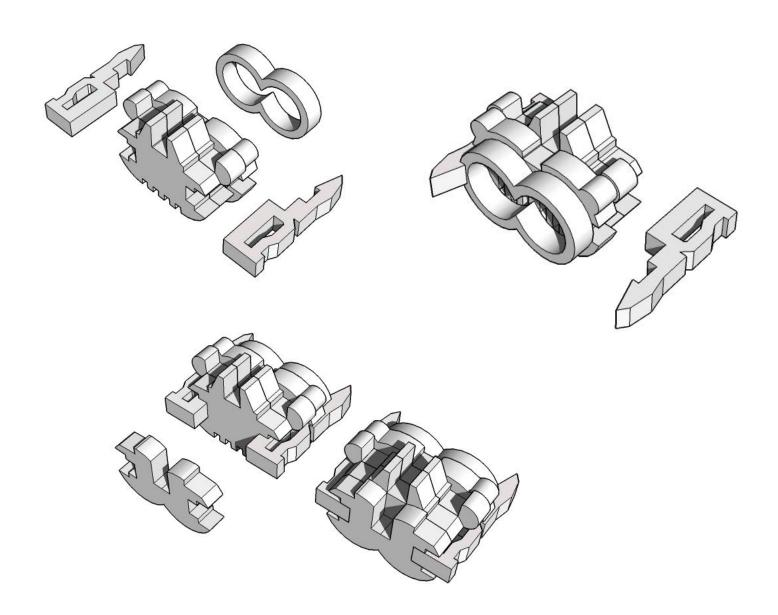

### **GENERAL PROCESS**

- Clear plenty of table space, you will need it.
- Parts should remove easily from the board by pressing through and popping them out. It's a good idea to cut through the tiny joins first though, and some parts (particularly smaller, more detailed parts) may need more carful persuasion.
- Use file or sand paper to remove the small bur caused by the connection to the frame.
- It's a good idea to familiarise yourself with how the pieces fit together before gluing.
- Slot the parts together as shown by the pictures below, applying glue wherever there is a connection. (unless shown otherwise)
- Parts may be a very tight fit, slight trimming or sanding of parts may be needed for ease of assembly.

# WINIAMUR E SCENERY L

The Engines are Fairly
Complex, so a Jig has
been provided to help
with alignment.
DO NOT GLUE ENGINE
PARTS TO JIG!!!!

Do Not use superglue to assemble the engines, as it will not give you time to realign crooked parts.