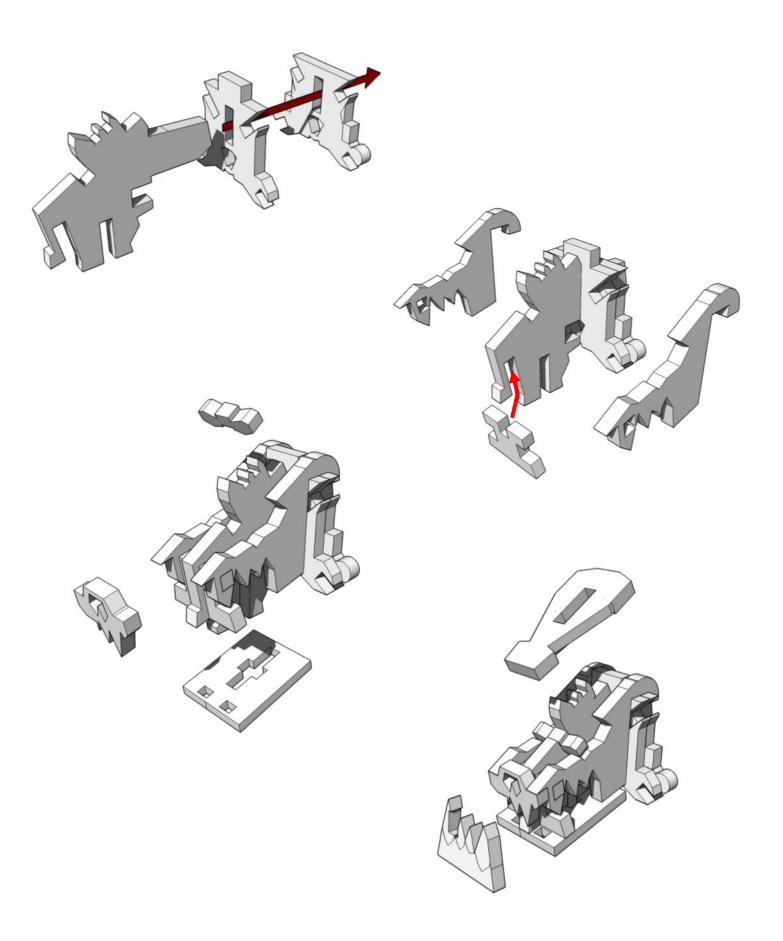

### **GENERAL PROCESS**

- Clear plenty of table space, you will need it.
- Parts should remove easily from the board by pressing through and popping them out. It's a good idea to cut through the tiny joins first though, and some parts (particularly smaller, more detailed parts) may need more carful persuasion.
- Use file or sand paper to remove the small bur caused by the connection to the frame.
- It's a good idea to familiarise yourself with how the pieces fit together before gluing.
- Slot the parts together as shown by the pictures below, applying glue wherever there is a connection. (unless shown otherwise)
- Parts may be a very tight fit, slight trimming or sanding of parts may be needed for ease of assembly.

# WINIAMUR E SCENERY L

The Engines are Fairly
Complex, so a Jig has
been provided to help
with alignment.
DO NOT GLUE ENGINE
PARTS TO JIG!!!!

Do Not use superglue to assemble the engines, as it will not give you time to realign crooked parts.

PVA is recommended.

WINIAMUR 5 SCENERY