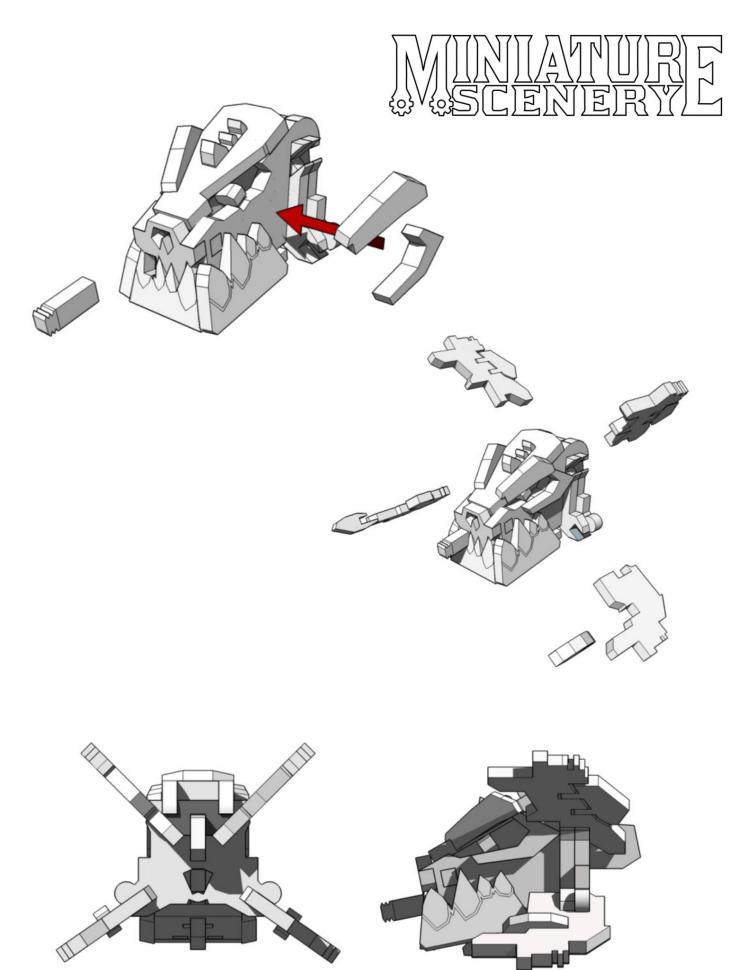

### **GENERAL PROCESS**

- Clear plenty of table space, you will need it.
- Parts should remove easily from the board by pressing through and popping them out. It's a good idea to cut through the tiny joins first though, and some parts (particularly smaller, more detailed parts) may need more carful persuasion.
- Use file or sand paper to remove the small bur caused by the connection to the frame.
- It's a good idea to familiarise yourself with how the pieces fit together before gluing.
- Slot the parts together as shown by the pictures below, applying glue wherever there is a connection. (unless shown otherwise)
- Parts may be a very tight fit, slight trimming or sanding of parts may be needed for ease of assembly.