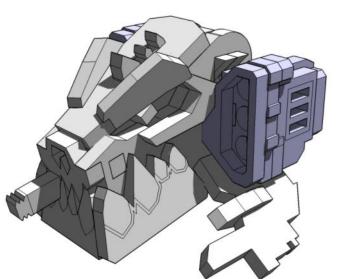

ile or sand paper to remove the small bur caused by the connection to the frame.
- It's a good idea to familiarise yourself with how the pieces fit together before gluing.
- Slot the parts together as shown by the pictures below, applying glue wherever there is a connection. (unless shown otherwise)
- Parts may be a very tight fit, slight trimming or sanding of parts may be needed for ease of assembly.



# WINIAMUR E SCENERY L















The Engines are Fairly
Complex, so a Jig has
been provided to help
with alignment.
DO NOT GLUE ENGINE
PARTS TO JIG!!!!







Do Not use superglue to assemble the engines, as it will not give you time to realign crooked parts.

PVA is recommended.

WINIAMUR 5 SCENERY



































## WINIAMURE SCENERY



## WINIAMURE SCENERY















## WINIAMUR F SCENERY