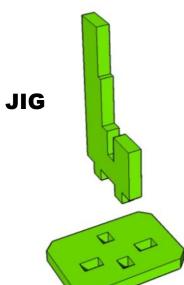

# WINIAMUR E SCENERY L

The Engines are Fairly
Complex, so a Jig has
been provided to help
with alignment.
DO NOT GLUE ENGINE
PARTS TO JIG!!!!

Do Not use superglue to assemble the engines, as it will not give you time to realign crooked parts.

PVA is recommended.

WINIAMUR 5 SCENERY