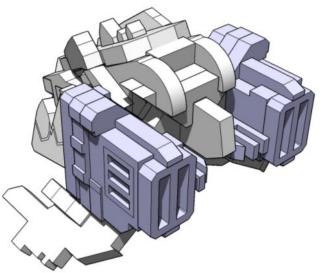

### **GENERAL PROCESS**

- Clear plenty of table space, you will need it.
- Parts should remove easily from the board by pressing through and popping them out. It's a good idea to cut through the tiny joins first though, and some parts (particularly smaller, more detailed parts) may need more carful persuasion.
- Use file or sand paper to remove the small bur caused by the connection to the frame.
- It's a good idea to familiarise yourself with how the pieces fit together before gluing.
- Slot the parts together as shown by the pictures below, applying glue wherever there is a connection. (unless shown otherwise)
- Parts may be a very tight fit, slight trimming or sanding of parts may be needed for ease of assembly.