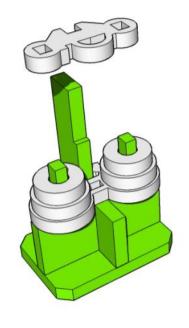

### **GENERAL PROCESS**

- Clear plenty of table space, you will need it.
- Parts should remove easily from the board by pressing through and popping them out. It's a good idea to cut through the tiny joins first though, and some parts (particularly smaller, more detailed parts) may need more carful persuasion.
- Use file or sand paper to remove the small bur caused by the connection to the frame.
- It's a good idea to familiarise yourself with how the pieces fit together before gluing.
- Slot the parts together as shown by the pictures below, applying glue wherever there is a connection. (unless shown otherwise)
- Parts may be a very tight fit, slight trimming or sanding of parts may be needed for ease of assembly.

# WINIAMUR E SCENERY L

The Engines are Fairly
Complex, so a Jig has
been provided to help
with alignment.
DO NOT GLUE ENGINE
PARTS TO JIG!!!!

Do Not use superglue to assemble the engines, as it will not give you time to realign crooked parts.

PVA is recommended.

WINIAMUR 5 SCENERY