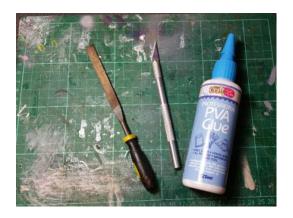

## PREPARATION

You will need:

- Cutting mat or something to protect your table.
- PVA/Wood glue or superglue if you prefer.
- Small file or sand paper.
- Small blade / hobby knife