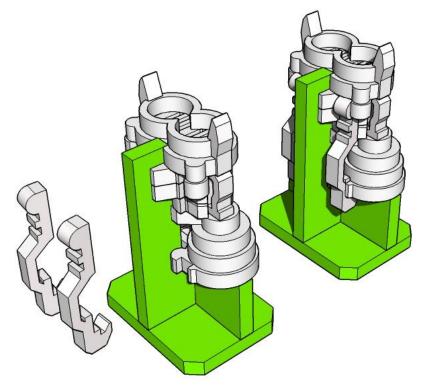

# WINIAMUR E SCENERY L

The Engines are Fairly
Complex, so a Jig has
been provided to help
with alignment.
DO NOT GLUE ENGINE
PARTS TO JIG!!!!

Do Not use superglue to assemble the engines, as it will not give you time to realign crooked parts.

PVA is recommended.

WINIAMUR 5 SCENERY