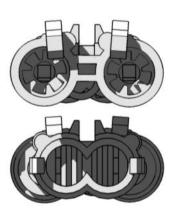

# WINIAMUR E SCENERY L

The Engines are Fairly
Complex, so a Jig has
been provided to help
with alignment.
DO NOT GLUE ENGINE
PARTS TO JIG!!!!

Do Not use superglue to assemble the engines, as it will not give you time to realign crooked parts.

PVA is recommended.

WINIAMUR 5 SCENERY