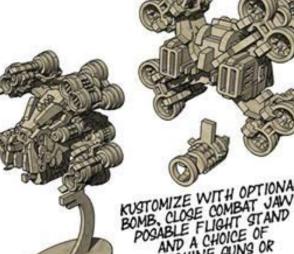

# 

ORXWING

KUSTOMIZE WITH OPTIONAL BOMB, CLOSE COMBAT JAW, BOMB, CLOSE COMBAT JAW, POSABLE FLIGHT STAND AND A CHOICE OF AND A CHOICE OF MACHINE GUNS OR ROCKET PODS

MINIATURE SCENERY IS DESIGNED FOR 28MM MINIATURES. IDEAL FOR GAMERS AND COLLECTORS